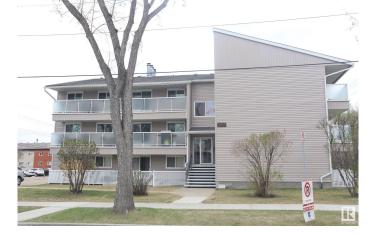

# \$149,500 - 7 11535 108 Avenue, Edmonton

MLS® #E4433799

## \$149,500

2 Bedroom, 1.00 Bathroom, 840 sqft Condo / Townhouse on 0.00 Acres

Queen Mary Park, Edmonton, AB

This stunning condo is located in the Queen Mary Park. This two-bedroom condo is in great condition. It is a very bright corner unit with a large balcony. This unit has a large living room with dining space, a wood fireplace, and in-suite laundry. This condo is in an excellent location close to downtown, parks, shopping, restaurants, schools, bus service, Grant MacEwan, NAIT, Unity Square, future LRT, and much more. This is an excellent opportunity for first-time buyers, students, and investors.

# **Community Information**

Address 7 11535 108 Avenue

Area Edmonton

Subdivision Queen Mary Park

City Edmonton
County ALBERTA

Province AB

Postal Code T5H 4C3