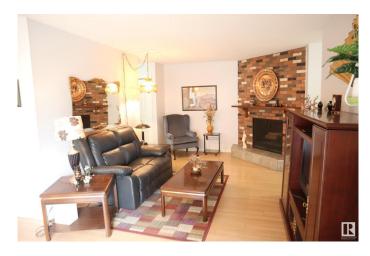

## \$149,500

2 Bedroom, 1.00 Bathroom, 840 sqft Condo / Townhouse on 0.00 Acres

Queen Mary Park, Edmonton, AB

This stunning condo is located in the Queen Mary Park. This two-bedroom condo is in great condition. It is a very bright corner unit with a large balcony. This unit has a large living room with dining space, a wood fireplace, and in-suite laundry. This condo is in an excellent location close to downtown, parks, shopping, restaurants, schools, bus service, Grant MacEwan, NAIT, Unity Square, future LRT, and much more. This is an excellent opportunity for first-time buyers, students, and investors.

#### Interior

Appliances Dishwasher-Built-In, Dryer, Microwave Hood Fan, Refrigerator,

Stove-Electric, Washer

Heating Baseboard, Natural Gas

Fireplace Yes

Fireplaces Brick Facing