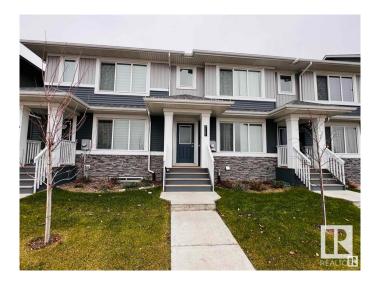

### \$419,900

3 Bedroom, 2.50 Bathroom, 1,285 sqft Single Family on 0.00 Acres

Crystallina Nera East, Edmonton, AB

Welcome to this TOWNHOME built in 2022. NO CONDO FEE. This home offers double detach garage, over 1250 sq/ft with a large living room, dining room and a kitchen on main floor. With modern colors and a beautiful kitchen overlooking the backyard. Main floor also has a half bath. Upstairs offers a master bedroom with a ensuite, 2 good size rooms and a main bath. Perfect for a starter family or a invesments. Basement is unfinished and is waiting for your touch. Close to all amenities. Features of this home are vinyl plank flooring, quartz countertop, and stainless steel appliances. DON'T WAIT.

Type Single Family

Sub-Type Residential Attached

Style 2 Storey
Status Active

#### **Exterior**

Exterior Wood, Vinyl

Exterior Features Back Lane, Playground Nearby, Schools, Shopping Nearby

Roof Asphalt Shingles

Construction Wood, Vinyl

Foundation Concrete Perimeter