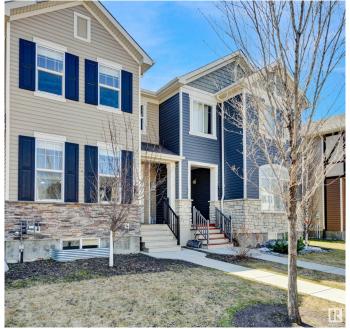

### \$425.000

3 Bedroom, 2.50 Bathroom, 1,380 sqft Single Family on 0.00 Acres

Chappelle Area, Edmonton, AB

No condo fees, no HOAâ€"and so much to love. With a sunny south-facing backyard, fully landscaped front and back, and a double detached garage, this home offers exceptional value in a family-friendly community. The open-concept main floor feels bright and welcoming, with stylish laminate flooring, quartz countertops, stainless steel appliances, and a tile backsplash adding a modern touch. Upstairs, three spacious bedrooms include a lovely primary suite with a walk-in closet and private three-piece ensuite. A second full bath is well placed near the additional bedrooms. Laundry is located in the unfinished basement, offering room to expand or customize. Just steps from a Kâ€"9 school, this is a perfect place to start your next chapter.