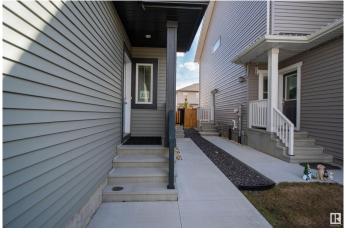

## \$510,000

3 Bedroom, 2.50 Bathroom, 1,662 sqft Single Family on 0.00 Acres

Maple Crest, Edmonton, AB

Immaculate Double Car Garage Duplex in Maple Crest. This stunning 1660 sq. ft. duplex with modern kitchen, granite countertops, dining areas and half bath. Upstairs, the master bedroom includes ensuite, two bedrooms and a full bath, bonus room and an upstairs laundry for added convenience. Separate Entrance to basement. The basement is unfinished and awaiting your personal touch. Fenced + landscaped backyard with deck and double attached garage completes the property. Easy access to amenities ( school, grocery store, cinema etc.)

#### **Amenities**

Amenities Ceiling 9 ft., Deck, No Animal Home, No Smoking Home

Parking Double Garage Attached

#### **Exterior**

Exterior Wood, Vinyl
Exterior Features Cul-De-Sac

Roof Asphalt Shingles

Construction Wood, Vinyl

Foundation Concrete Perimeter