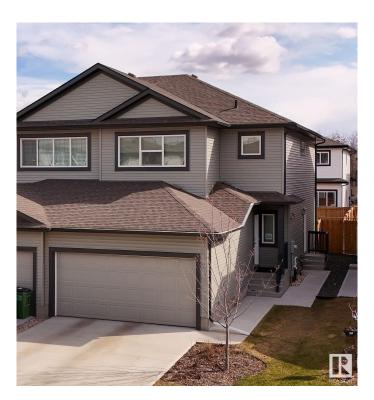

# \$510,000 - 221 39a Avenue, Edmonton

MLS® #E4434362

## \$510,000

3 Bedroom, 2.50 Bathroom, 1,662 sqft Single Family on 0.00 Acres

Maple Crest, Edmonton, AB

Immaculate Double Car Garage Duplex in Maple Crest. This stunning 1660 sq. ft. duplex with modern kitchen, granite countertops, dining areas and half bath. Upstairs, the master bedroom includes ensuite, two bedrooms and a full bath, bonus room and an upstairs laundry for added convenience. Separate Entrance to basement. The basement is unfinished and awaiting your personal touch. Fenced + landscaped backyard with deck and double attached garage completes the property. Easy access to amenities ( school, grocery store, cinema etc.)

#### **Exterior**

Exterior Wood, Vinyl
Exterior Features Cul-De-Sac

Roof Asphalt Shingles

Construction Wood, Vinyl

Foundation Concrete Perimeter