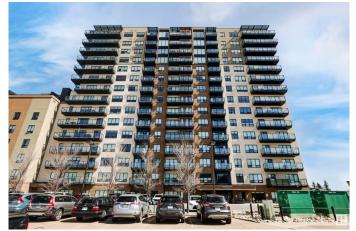

#### \$255,000

1 Bedroom, 1.00 Bathroom, 644 sqft Condo / Townhouse on 0.00 Acres

Ermineskin, Edmonton, AB

This attractive East facing one bed, one bath has amazing features inside & out. With brand new vinyl flooring & fresh paint throughout, quartz counters, stainless steel appliances, under-cabinet lighting, eat up bar & balcony w/ natural gas connection. Open concept layout provides natural light through the whole unit & offers plenty of space for your furniture. Bedroom has large windows that look out onto Ermineskin Park & can accommodate a full bed set. The 3 pc bathroom has a large easy access walk-in shower plus heated tile floors. Full size washer & dryer are in the mechanical room w/ extra built in storage space. Other added features are the central A/C & underground parking stall. This building has so many unique amenities such as the "Mosaic Cove― social room that hosts movie nights, many games & activities throughout the week, exercise classes & coffee socials. Heritage Market Grill" is another special feature for easy dining. The building also has a guest suite, hair salon, car wash & workshop.

## Interior

| Appliances   | Air Conditioning-Central, Dishwasher-Built-In, Dryer, Garage Control,<br>Microwave Hood Fan, Refrigerator, Stove-Electric, Washer, Window<br>Coverings |
|--------------|--------------------------------------------------------------------------------------------------------------------------------------------------------|
| Heating      | Heat Pump, Combination                                                                                                                                 |
| # of Stories | 15                                                                                                                                                     |
| Stories      | 1                                                                                                                                                      |
| Has Basement | Yes                                                                                                                                                    |
| Basement     | None, No Basement                                                                                                                                      |
| Exterior     |                                                                                                                                                        |
| Exterior     | Concrete, Stucco                                                                                                                                       |