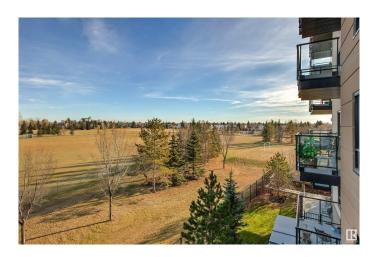

#### \$255,000

1 Bedroom, 1.00 Bathroom, 644 sqft Condo / Townhouse on 0.00 Acres

Ermineskin, Edmonton, AB

This attractive East facing one bed, one bath has amazing features inside & out. With brand new vinyl flooring & fresh paint throughout, quartz counters, stainless steel appliances, under-cabinet lighting, eat up bar & balcony w/ natural gas connection. Open concept layout provides natural light through the whole unit & offers plenty of space for your furniture. Bedroom has large windows that look out onto Ermineskin Park & can accommodate a full bed set. The 3 pc bathroom has a large easy access walk-in shower plus heated tile floors. Full size washer & dryer are in the mechanical room w/ extra built in storage space. Other added features are the central A/C & underground parking stall. This building has so many unique amenities such as the "Mosaic Cove― social room that hosts movie nights, many games & activities throughout the week, exercise classes & coffee socials. Heritage Market Grill" is another special feature for easy dining. The building also has a guest suite, hair salon, car wash & workshop.

| Exterior Features | Airport Nearby, Backs Onto Park/Trees, Golf Nearby, Low Maintenance |
|-------------------|---------------------------------------------------------------------|
|                   | Landscape, Picnic Area, Playground Nearby, Public Transportation,   |
|                   | Shopping Nearby                                                     |
| Roof              | EPDM Membrane                                                       |
| Construction      | Concrete, Stucco                                                    |
| Foundation        | Concrete Perimeter                                                  |