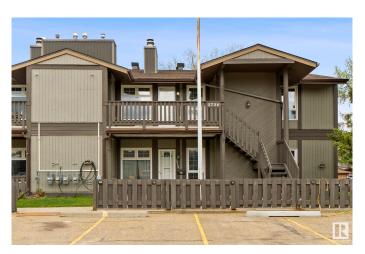

### \$209,900

2 Bedroom, 1.00 Bathroom, 1,141 sqft Condo / Townhouse on 0.00 Acres

Gariepy, Edmonton, AB

Located in one of the West End's most serene and prestigious neighborhoods Gariepy (Lessard). This upper-level corner unit offers the perfect blend of comfort, space, and convenience. Boasting 1,140 sq ft, the home features two spacious bedrooms, each with walk-in closets, a full 4-piece bathroom, and a versatile den ideal for a home office, study, or guest room. The open concept layout is filled with natural light and includes a private front facing balcony and two parking stalls. Located in a beautifully maintained complex with mature trees, you'II enjoy quick access to transit, parks, shopping, schools, West Edmonton Mall, and the Whitemud. An excellent opportunity for first time buyers, downsizers, or investors!

#### **Amenities**

Amenities Closet Organizers, Deck, Front Porch, Parking-Visitor, Vinyl Windows

Parking 2 Outdoor Stalls

#### **Exterior**

Exterior Wood, Asphalt

Exterior Features Golf Nearby, Park/Reserve, Playground Nearby, Public Transportation,

Schools, Shopping Nearby, See Remarks

Roof Asphalt Shingles
Construction Wood, Asphalt