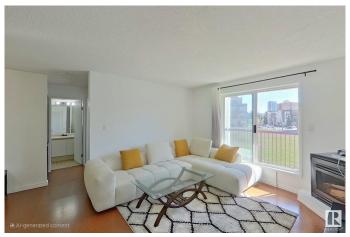

#### \$169,000

2 Bedroom, 2.00 Bathroom, 782 sqft Condo / Townhouse on 0.00 Acres

Queen Mary Park, Edmonton, AB

Pleasantly updated 2 bedroom, 2 bathoom condo overlooks a Sunny Park in downtown Queen Mary Park. Located on the third floor this well maintainted building is close to shopping, restaurants and public transportation. Large master bedroom with walk through closet and separate ensuite. 2nd bedroom is also a very good size. Brightly painted with clean bright walls. Spacious living room with corner gas fireplace. Southfacing Balcony overlooking the park is private. Assigned parking stall #269. Newer washer and dryer. Galley Kitchen with all appliances. Move in ready. Condo Fees are \$402 and include heat and water.

#### Interior

Interior Features ensuite bathroom

Appliances Dishwasher-Built-In, Dryer, Refrigerator, Stove-Electric, Washer

Heating Hot Water, Natural Gas

Fireplace Yes

Fireplaces Corner