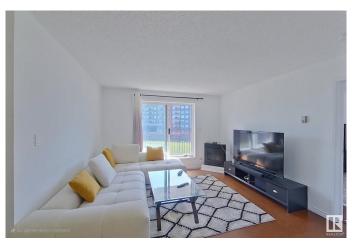

#### \$169,000

2 Bedroom, 2.00 Bathroom, 782 sqft Condo / Townhouse on 0.00 Acres

Queen Mary Park, Edmonton, AB

Pleasantly updated 2 bedroom, 2 bathoom condo overlooks a Sunny Park in downtown Queen Mary Park. Located on the third floor this well maintainted building is close to shopping, restaurants and public transportation. Large master bedroom with walk through closet and separate ensuite. 2nd bedroom is also a very good size. Brightly painted with clean bright walls. Spacious living room with corner gas fireplace. Southfacing Balcony overlooking the park is private. Assigned parking stall #269. Newer washer and dryer. Galley Kitchen with all appliances. Move in ready. Condo Fees are \$402 and include heat and water.

#### Interior

Interior Features ensuite bathroom

Appliances Dishwasher-Built-In, Dryer, Refrigerator, Stove-Electric, Washer

Heating Hot Water, Natural Gas

Fireplace Yes

Fireplaces Corner