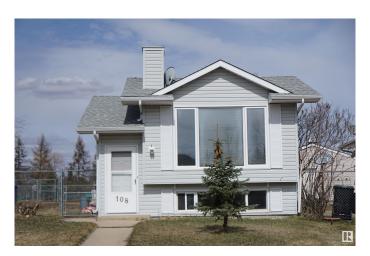

# **\$180,000 - 108 Porter Avenue, Millet**

MLS® #E4434565

### \$180,000

1 Bedroom, 0.00 Bathroom, 849 sqft Single Family on 0.00 Acres

Millet, Millet, AB

Investor Alert in Millet! Opportunity knocks in the heart of Millet, Alberta! This 848 sq. ft. raised bungalow on a quiet residential street is ready for transformation. The interior has been completely stripped down, offering a clean slate for your custom vision â€" whether you're a seasoned investor, flipper, or buyer looking to build through sweat equity. Property Highlights: Solid raised bungalow on a generous lot; Stripped interior: no demo required â€" ready for renovation; Layout potential for 2â€"3 bedrooms and full basement development; Quiet, established neighborhood close to schools and parks; Spacious backyard with future garage or garden potential; This is your chance to create a modern home or income-generating property in a growing community just 30 minutes south of Edmonton. Don't miss out on this blank canvas opportunity!

Type Single Family

Sub-Type Detached Single Family

Style Raised Bungalow

Status Active

## **Community Information**

Address 108 Porter Avenue

Area Millet
Subdivision Millet
City Millet

County ALBERTA

Province AB

Postal Code T0C 1Z0