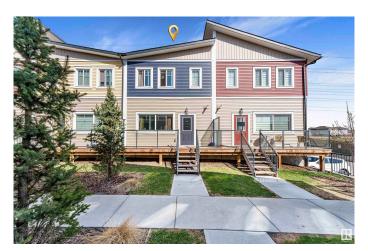

# \$364,000 - 20 2803 14 Ave, Edmonton

MLS® #E4435002

## \$364,000

3 Bedroom, 2.50 Bathroom, 1,438 sqft Condo / Townhouse on 0.00 Acres

Laurel, Edmonton, AB

Discover the beautiful 3 bedroom, 2.5 bathroom townhouse featuring a double garage and low condo fees. This stylish and well maintained home offers spacious living, modern finishes, and the perfect blend of comfort and convenience, ideal for families.

#### **Exterior**

Exterior Wood, Vinyl

Exterior Features Park/Reserve, Public Transportation, Schools, Shopping Nearby

Roof Asphalt Shingles

Construction Wood, Vinyl

Foundation Concrete Perimeter