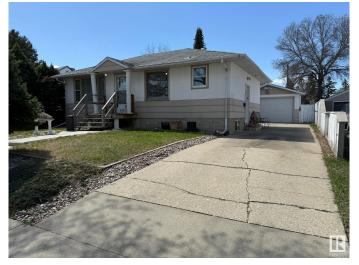

#### \$399.900

4 Bedroom, 2.50 Bathroom, 1,195 sqft Single Family on 0.00 Acres

Canora, Edmonton, AB

Located in the mature and convenient Canora neighborhood of Edmonton, this 4 bedroom, 3 bathroom home offers excellent potential for investors or those looking to personalize a space. Featuring alley access to a double attached garage â€" with one side stretching an impressive 47 feet in a tandem configuration â€" there's drive-through access and plenty of room for a workshop, toys, or extra parking. Inside, you'll find a functional main kitchen and a second kitchen in the basement, making it ideal for extended family, guests, or future suite potential. With spacious living areas and a versatile layout, this home is ready for your updates or to start generating income right away. Great location close to schools, transit, and amenities!

## **Amenities**

Amenities Hot Water Natural Gas

Parking Double Garage Detached, Single Garage Detached

### **Exterior**

Exterior Wood, Metal, Stucco

Exterior Features Back Lane, Fenced, Flat Site

Roof Asphalt Shingles

Construction Wood, Metal, Stucco

Foundation Concrete Perimeter