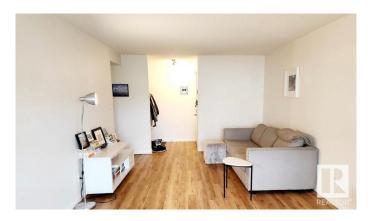

# \$124,900

2 Bedroom, 1.00 Bathroom, 1,003 sqft Condo / Townhouse on 0.00 Acres

Queen Mary Park, Edmonton, AB

Welcome to Crystal Court! Situated on a quiet, tree-lined street, this corner unit offers 1,003 sq ft of well-designed living space, featuring two spacious bedrooms and a 4-piece bathroom. The kitchen boasts plenty of counter and cupboard space, perfect for cooking and storage. This bright and airy unit is immaculate and exceptionally well maintained. You'll also enjoy the convenience of an outdoor parking stall just steps away. Located close to MacEwan University, NAIT, the Brewery District, and the vibrant shops and restaurants of 124 Street.

## Interior

Appliances Dishwasher-Built-In, Hood Fan, Refrigerator, Stove-Electric, Window

Coverings

Heating Baseboard, Hot Water, Natural Gas