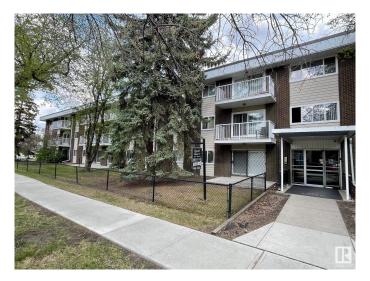

# \$124,900 - 209 10835 114 Street, Edmonton

MLS® #E4435223

# \$124,900

2 Bedroom, 1.00 Bathroom, 1,003 sqft Condo / Townhouse on 0.00 Acres

Queen Mary Park, Edmonton, AB

Welcome to Crystal Court! Situated on a quiet, tree-lined street, this corner unit offers 1,003 sq ft of well-designed living space, featuring two spacious bedrooms and a 4-piece bathroom. The kitchen boasts plenty of counter and cupboard space, perfect for cooking and storage. This bright and airy unit is immaculate and exceptionally well maintained. You'll also enjoy the convenience of an outdoor parking stall just steps away. Located close to MacEwan University, NAIT, the Brewery District, and the vibrant shops and restaurants of 124 Street.

## **Exterior**

Exterior Wood, Brick, Vinyl

Exterior Features Back Lane, Public Transportation, Schools, Shopping Nearby

Roof Tar & Damp; Gravel
Construction Wood, Brick, Vinyl
Foundation Concrete Perimeter