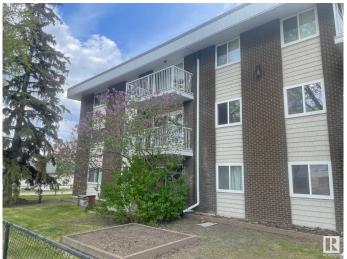

# \$124,900 - 209 10835 114 Street, Edmonton

MLS® #E4435223

# \$124,900

2 Bedroom, 1.00 Bathroom, 1,003 sqft Condo / Townhouse on 0.00 Acres

Queen Mary Park, Edmonton, AB

Welcome to Crystal Court! Situated on a quiet, tree-lined street, this corner unit offers 1,003 sq ft of well-designed living space, featuring two spacious bedrooms and a 4-piece bathroom. The kitchen boasts plenty of counter and cupboard space, perfect for cooking and storage. This bright and airy unit is immaculate and exceptionally well maintained. You'll also enjoy the convenience of an outdoor parking stall just steps away. Located close to MacEwan University, NAIT, the Brewery District, and the vibrant shops and restaurants of 124 Street.

## **Exterior**

Exterior Wood, Brick, Vinyl

Exterior Features Back Lane, Public Transportation, Schools, Shopping Nearby

Roof Tar & Damp; Gravel
Construction Wood, Brick, Vinyl
Foundation Concrete Perimeter