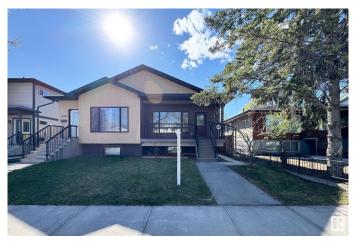

#### \$395,000

4 Bedroom, 3.00 Bathroom, 948 sqft Condo / Townhouse on 0.00 Acres

Canora, Edmonton, AB

Spacious 1/2 Duplex â€" Fully Finished, Prime Location! Located just minutes from West Edmonton Mall Welcome to this well-kept home featuring 4 bedrooms, 3 bathrooms, and a single detached garage. This home is completely finished up and down, offering over two levels of comfortable living space. The main floor boasts a bright and open layout with a stylish kitchen, cozy living area, and 2 bedrooms, including a primary suite. The fully finished basement includes an additional 2 bedrooms, a full bathroom, and a second kitchenâ€"ideal for extended family, this home offers unbeatable access to shopping, dining, schools, and transit. With two kitchens, suite potential, and a detached garage for added convenience, this property is perfect for families, investors, or first-time buyers.

# **Essential Information**

MLS® # E4435845 Price \$395,000

Bedrooms 4

Bathrooms 3.00

Full Baths 3

Square Footage 948

Acres 0.00

Year Built 2012

Type Condo / Townhouse

Sub-Type Half Duplex

Style 2 Storey

Status Active

# **Community Information**

Address 10222 150 Street

Area Edmonton

Subdivision Canora

City Edmonton

County ALBERTA

Province AB

Postal Code T5P 1P3