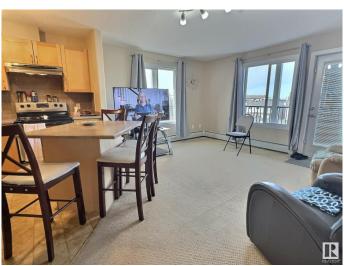

### \$215,000

2 Bedroom, 2.00 Bathroom, 1,053 sqft Condo / Townhouse on 0.00 Acres

Ellerslie, Edmonton, AB

CORNER unit available for QUICK possession! Spacious two bedroom/two bath unit in a great family friendly building and location, PLUS TWO titled outdoor stalls. In pristine condition with tons of natural light, for a bright and airy feel with an open concept layout. Master bedroom is generous in size and features a walk in closet plus ensuite with tub. Complete with a wrap around SW balcony. Location is close to schools, public transportation, major shopping hubs, restaurants plus quick access to the Anthony Henday and Calgary Trail/Gateway. Great opportunity as an investment, easy to rent and shows 10/10. Pets allowed with board approval.

#### **Essential Information**

MLS® # E4436200 Price \$215,000

Bedrooms 2
Bathrooms 2.00
Full Baths 2

Square Footage 1,053 Acres 0.00

Year Built 2006

Type Condo / Townhouse

Sub-Type **Lowrise Apartment** 

Style Single Level Apartment