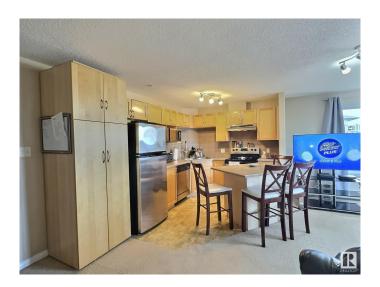

### \$215,000

2 Bedroom, 2.00 Bathroom, 1,053 sqft Condo / Townhouse on 0.00 Acres

Ellerslie, Edmonton, AB

CORNER unit available for QUICK possession! Spacious two bedroom/two bath unit in a great family friendly building and location, PLUS TWO titled outdoor stalls. In pristine condition with tons of natural light, for a bright and airy feel with an open concept layout. Master bedroom is generous in size and features a walk in closet plus ensuite with tub. Complete with a wrap around SW balcony. Location is close to schools, public transportation, major shopping hubs, restaurants plus quick access to the Anthony Henday and Calgary Trail/Gateway. Great opportunity as an investment, easy to rent and shows 10/10. Pets allowed with board approval.

#### **Essential Information**

MLS® # E4436200 Price \$215,000

Bedrooms 2
Bathrooms 2.00
Full Baths 2

Square Footage 1,053 Acres 0.00

Year Built 2006

Type Condo / Townhouse

Sub-Type **Lowrise Apartment** 

Style Single Level Apartment