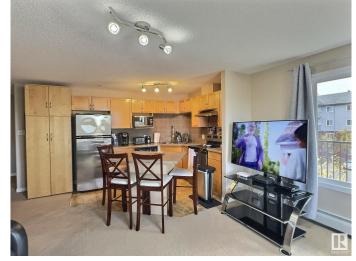

### \$215,000

2 Bedroom, 2.00 Bathroom, 1,053 sqft Condo / Townhouse on 0.00 Acres

Ellerslie, Edmonton, AB

CORNER unit available for QUICK possession! Spacious two bedroom/two bath unit in a great family friendly building and location, PLUS TWO titled outdoor stalls. In pristine condition with tons of natural light, for a bright and airy feel with an open concept layout. Master bedroom is generous in size and features a walk in closet plus ensuite with tub. Complete with a wrap around SW balcony. Location is close to schools, public transportation, major shopping hubs, restaurants plus quick access to the Anthony Henday and Calgary Trail/Gateway. Great opportunity as an investment, easy to rent and shows 10/10. Pets allowed with board approval.

#### **Essential Information**

MLS® # E4436200 Price \$215,000

Bedrooms 2
Bathrooms 2.00
Full Baths 2

Square Footage 1,053 Acres 0.00

Year Built 2006

Type Condo / Townhouse

Sub-Type **Lowrise Apartment** 

Style Single Level Apartment