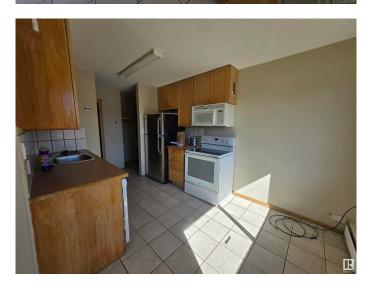

## \$389,900

2 Bedroom, 1.00 Bathroom, 1,702 sqft Condo / Townhouse on 0.00 Acres

Parkdale (Wetaskiwin), Wetaskiwin, AB

Whether you are starting your rental portfolio or ready to add to it, this property could be the perfect addition. Upstairs are 2 of the 2 bedrooms units, both offering spacious living area and comfort with quiet views of the neighborhood. The 2 downstairs units include a 2 bedroom with the same layout as upstairs and a large 1 bedroom. The building offers a common laundry area, ample powered parking, storage sheds and a fenced green space. With updated windows, roof and cosmetic adjustments where needed, this building is fully rented and ready generate income for you.

# Interior

Appliances Dishwasher-Built-In, Dryer, Refrigerator, Stove-Electric, Washer

Heating Baseboard, Natural Gas

Stories 2

Has Basement Yes

Basement See Remarks