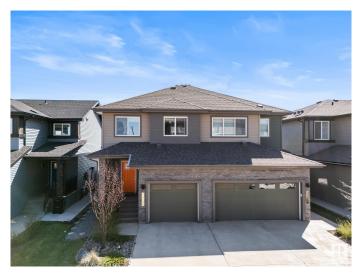

## \$479,900 - 7615 Koruluk Place, Edmonton

MLS® #E4436481

## \$479,900

3 Bedroom, 2.50 Bathroom, 1,475 sqft Single Family on 0.00 Acres

Keswick Area, Edmonton, AB

This beautiful house is located in Keswick, a highly sought after neighbourhood in SouthWest Edmonton. The house features a well-lit and spacious kitchen, an open concept living area and a functional dining room. The house has a completed full-sized deck, a fully landscaped and fenced yard, and a single-car attached garage. On the upper floor, there is a master bedroom with upgraded closets and ensuite bathroom, 2 other rooms, a second bathroom and the laundry room. The basement is unfinished and ready for future development.

## **Essential Information**

| MLS® #         | E4436481      |
|----------------|---------------|
| Price          | \$479,900     |
| Bedrooms       | 3             |
| Bathrooms      | 2.50          |
| Full Baths     | 2             |
| Half Baths     | 1             |
| Square Footage | 1,475         |
| Acres          | 0.00          |
| Year Built     | 2021          |
| Туре           | Single Family |
| Sub-Type       | Half Duplex   |
| Style          | 2 Storey      |

| Status                 | Active                                                                                                                      |  |
|------------------------|-----------------------------------------------------------------------------------------------------------------------------|--|
| Community Information  |                                                                                                                             |  |
| Address                | 7615 Koruluk Place                                                                                                          |  |
| Area                   | Edmonton                                                                                                                    |  |
| Subdivision            | Keswick Area                                                                                                                |  |
| City                   | Edmonton                                                                                                                    |  |
| County                 | ALBERTA                                                                                                                     |  |
| Province               | AB                                                                                                                          |  |
| Postal Code            | T6W 4R7                                                                                                                     |  |
| Amenities              |                                                                                                                             |  |
| Amenities              | Air Conditioner, Carbon Monoxide Detectors, Deck, Detectors Smoke                                                           |  |
| Parking                | Single Garage Attached                                                                                                      |  |
| Interior               |                                                                                                                             |  |
| Interior Features      | ensuite bathroom                                                                                                            |  |
| Appliances             | Air Conditioning-Central, Dishwasher-Built-In, Dryer, Garage Opener,<br>Microwave Hood Fan, Refrigerator, Stove-Gas, Washer |  |
| Heating                | Forced Air-1, Natural Gas                                                                                                   |  |
| Stories                | 2                                                                                                                           |  |
| Has Basement           | Yes                                                                                                                         |  |
| Basement               | Full, Unfinished                                                                                                            |  |
| Exterior               |                                                                                                                             |  |
| Exterior               | Wood, Vinyl                                                                                                                 |  |
| Exterior Features      | Airport Nearby, Backs Onto Park/Trees, Fenced, Landscaped, Playground Nearby, Schools, Shopping Nearby                      |  |
| Roof                   | Asphalt Shingles                                                                                                            |  |
| Construction           | Wood, Vinyl                                                                                                                 |  |
| Foundation             | Concrete Perimeter                                                                                                          |  |
| Additional Information |                                                                                                                             |  |