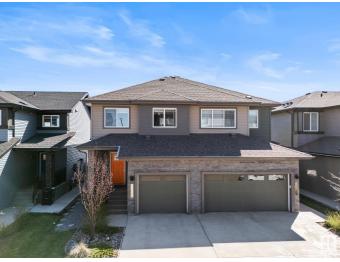

## \$479,900 - 7615 Koruluk Place, Edmonton

MLS® #E4436481

## \$479,900

3 Bedroom, 2.50 Bathroom, 1,475 sqft Single Family on 0.00 Acres

Keswick Area, Edmonton, AB

This beautiful house is located in Keswick, a highly sought after neighbourhood in SouthWest Edmonton. The house features a well-lit and spacious kitchen, an open concept living area and a functional dining room. The house has a completed full-sized deck, a fully landscaped and fenced yard, and a single-car attached garage. On the upper floor, there is a master bedroom with upgraded closets and ensuite bathroom, 2 other rooms, a second bathroom and the laundry room. The basement is unfinished and ready for future development.

## **Essential Information**

| MLS® #         | E4436481      |
|----------------|---------------|
| Price          | \$479,900     |
| Bedrooms       | 3             |
| Bathrooms      | 2.50          |
| Full Baths     | 2             |
| Half Baths     | 1             |
| Square Footage | 1,475         |
| Acres          | 0.00          |
| Year Built     | 2021          |
| Туре           | Single Family |
| Sub-Type       | Half Duplex   |
| Style          | 2 Storey      |

| Status                 | Active                                                                                                                      |  |
|------------------------|-----------------------------------------------------------------------------------------------------------------------------|--|
| Community Information  |                                                                                                                             |  |
| Address                | 7615 Koruluk Place                                                                                                          |  |
| Area                   | Edmonton                                                                                                                    |  |
| Subdivision            | Keswick Area                                                                                                                |  |
| City                   | Edmonton                                                                                                                    |  |
| County                 | ALBERTA                                                                                                                     |  |
| Province               | AB                                                                                                                          |  |
| Postal Code            | T6W 4R7                                                                                                                     |  |
| Amenities              |                                                                                                                             |  |
| Amenities              | Air Conditioner, Carbon Monoxide Detectors, Deck, Detectors Smoke                                                           |  |
| Parking                | Single Garage Attached                                                                                                      |  |
| Interior               |                                                                                                                             |  |
| Interior Features      | ensuite bathroom                                                                                                            |  |
| Appliances             | Air Conditioning-Central, Dishwasher-Built-In, Dryer, Garage Opener,<br>Microwave Hood Fan, Refrigerator, Stove-Gas, Washer |  |
| Heating                | Forced Air-1, Natural Gas                                                                                                   |  |
| Stories                | 2                                                                                                                           |  |
| Has Basement           | Yes                                                                                                                         |  |
| Basement               | Full, Unfinished                                                                                                            |  |
| Exterior               |                                                                                                                             |  |
| Exterior               | Wood, Vinyl                                                                                                                 |  |
| Exterior Features      | Airport Nearby, Backs Onto Park/Trees, Fenced, Landscaped, Playground Nearby, Schools, Shopping Nearby                      |  |
| Roof                   | Asphalt Shingles                                                                                                            |  |
| Construction           | Wood, Vinyl                                                                                                                 |  |
| Foundation             | Concrete Perimeter                                                                                                          |  |
| Additional Information |                                                                                                                             |  |