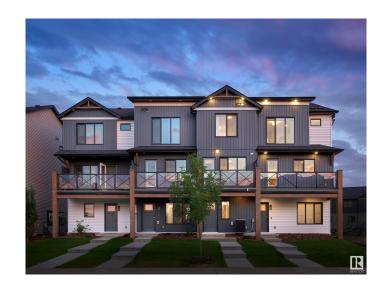

### \$349,998

2 Bedroom, 2.50 Bathroom, 1,099 sqft Condo / Townhouse on 0.00 Acres

Secord, Edmonton, AB

This is StreetSide Developments the "Abbey" model. This innovative home design with the ground level featuring a single oversized attached garage that leads to the front entrance/foyer. It features a large kitchen. The cabinets are modern and there is a full back splash & quartz counter tops. It is open to the living room and the living room features lots of windows that makes is super bright. . The deck has a vinyl surface & glass with aluminum railing that is off the kitchen. This home features 2 Primary bedrooms with each having its own bathroom. The flooring is luxury vinyl plank & carpet. Maintenance fees are \$60/month. It is professionally landscaped. Visitor parking on site.\*\*\*Home is under construction and the photos are of the show home colors and finishing's may vary, to be completed by December \*\*\*

### **Exterior**

Exterior Wood, Vinyl

Exterior Features Fenced, Golf Nearby, Landscaped, Park/Reserve, Playground Nearby,

Public Transportation, Schools, Shopping Nearby, See Remarks

Roof Asphalt Shingles