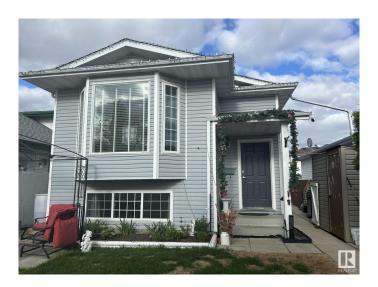

#### \$345,000

3 Bedroom, 2.00 Bathroom, 951 sqft Single Family on 0.00 Acres

Devon, Devon, AB

Great opportunity for the first time home buyers, or investment property, 2+1 bedroom, 2 bathrooms, 1600 sq ft of living space. Living room boasts a bay window for natural light, kitchen has pantry and dining area. Basement is fully finished with 3 rd bedroom, 3 pc bath and family room.

Year Built 1992

Type Single Family

Sub-Type Detached Single Family

Style Bi-Level Status Active

#### **Exterior**

Exterior Wood, Vinyl

Exterior Features Back Lane, Flat Site, Landscaped

Roof Asphalt Shingles

Construction Wood, Vinyl

Foundation Concrete Perimeter