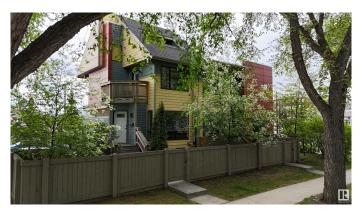

## \$899,000

6 Bedroom, 5.00 Bathroom, 2,758 sqft Single Family on 0.00 Acres

Westmount, Edmonton, AB

Discover this exceptional 2012-built triplex, perfectly situated just one block from the vibrant 124th Street in downtown Edmonton. Nestled in a highly walkable neighborhood, this property offers unparalleled access to public transit, trendy restaurants, and boutique shops. With its sleek Hardie board siding, stucco exterior, and striking architectural design, the triplex blends seamlessly with the charm of the tree-lined streets in this sought-after area. Each suite comes with 2 bedrooms. Fully occupied with a history of zero vacancies, this property is a proven income-generator, thanks to its prime location and well-designed layout. Each unit features a spacious full basement, in-suite laundry, and access to a private parking pad, ensuring tenant comfort and long-term appeal. Don't miss this rare opportunity to own a turnkey investment property

### **Exterior**

Exterior Wood, Vinyl, Hardie Board Siding

Exterior Features Corner Lot, Fenced, Playground Nearby, Shopping Nearby, Treed Lot

Roof Asphalt Shingles

Construction Wood, Vinyl, Hardie Board Siding