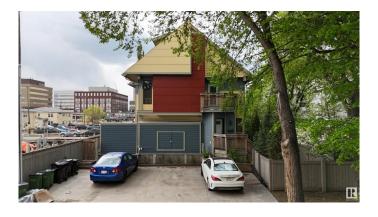

## \$899,000

6 Bedroom, 5.00 Bathroom, 2,758 sqft Single Family on 0.00 Acres

Westmount, Edmonton, AB

Discover this exceptional 2012-built triplex, perfectly situated just one block from the vibrant 124th Street in downtown Edmonton. Nestled in a highly walkable neighborhood, this property offers unparalleled access to public transit, trendy restaurants, and boutique shops. With its sleek Hardie board siding, stucco exterior, and striking architectural design, the triplex blends seamlessly with the charm of the tree-lined streets in this sought-after area. Each suite comes with 2 bedrooms. Fully occupied with a history of zero vacancies, this property is a proven income-generator, thanks to its prime location and well-designed layout. Each unit features a spacious full basement, in-suite laundry, and access to a private parking pad, ensuring tenant comfort and long-term appeal. Don't miss this rare opportunity to own a turnkey investment property

#### **Amenities**

Amenities Deck Parking Stall