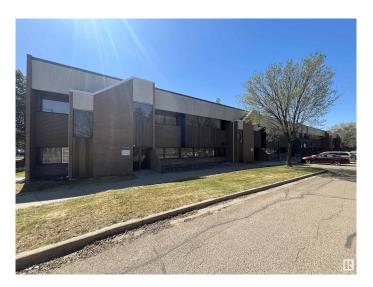

## \$5,800,000

0 Bedroom, 0.00 Bathroom, Industrial on 0.00 Acres

Edmonton Research & Development Park, Edmonton, AB

A Premier Multi-Tenant Facility in Edmonton Research Park. 38,166 sq.ft.± with gross leaseable area of 34,488 sq.ft.± industrial building with a flexible mix of office, production, and fully equipped wet lab spaces. Strategically located in the Edmonton Research Park, surrounded by innovative industrial and research organizations. Direct access to South Edmonton Common for convenience and amenities. • Three (3'x10') rear overhead loading doors for efficient logistics • Multiple pedestrian access points (front and rear) • Dual parking lots (front and rear) offering 3Å— the industry average in parking capacity • Heavy electrical power capacity to support advanced operations • Wet lab facilities ready for immediate occupancy and use • Potential Development opportunity to add new 9,600 sq.ft. – 13,800 sq.ft. building to rear portion of site. Current Occupancy • 85% leased • Diverse tenant mix with Weighted Average term remaining of 1.03 Years