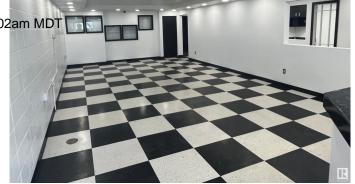

#### \$0

0 Bedroom, 0.00 Bathroom, Industrial on 0.00 Acres

Dominion Industrial, Edmonton, AB

• Main floor can accommodate a wide variety of users, which contains a high end show room, kitchenette, and warehouse • Second floor open area and multiple offices with windows • One 12' x 14' Grade loading door • Existing air makeup unit within the warehouse space • Easy access from Yellowhead Trail, St. Albert Trail and a large residential population nearby