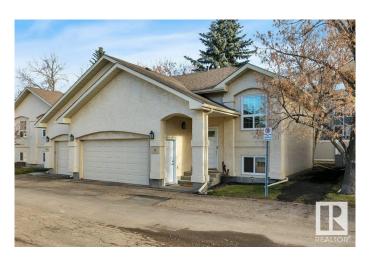

# \$299,900 - 9 4630 17 Avenue, Edmonton

MLS® #E4437643

#### \$299,900

2 Bedroom, 1.50 Bathroom, 1,024 sqft Condo / Townhouse on 0.00 Acres

Pollard Meadows, Edmonton, AB

BEAUTIFULLY UPGRADED half duplex with a DOUBLE ATTACHED GARAGE in the highly sought-after Carrington Spa Complex (Pollard Meadows)! The upper level boasts a spacious living room, a separate dining area with patio access, & a FULLY RENOVATED KITCHEN, FEATURING NEW COUNTERTOPS, SS APPLIANCES, & FLOORING (2023). A versatile loft, currently used as the primary bedroom, along with a 2-pc bath, completes this level. The FULLY FINISHED BASEMENT offers two generously sized bedrooms and a 4-pc bath. EXTENSIVE UPDATES INCLUDE a NEW FURNACE, HOT WATER TANK, VINYL PLANK FLOORING, & NEW CARPET (2023), PLUS A GARAGE CONTROLLER (2024). Ideally situated close to schools and all amenities!

#### **Amenities**

Amenities Deck, Detectors Smoke, Exterior Walls- 2"x6", Tennis Courts, Vinyl

Windows

Parking Double Garage Attached

#### **Exterior**

Exterior Wood, Stucco

Exterior Features Landscaped, No Back Lane, Schools, Shopping Nearby

Roof Asphalt Shingles

Construction Wood, Stucco

Foundation Concrete Perimeter