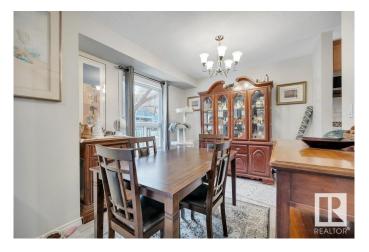

#### \$299,900

2 Bedroom, 1.50 Bathroom, 1,024 sqft Condo / Townhouse on 0.00 Acres

Pollard Meadows, Edmonton, AB

BEAUTIFULLY UPGRADED half duplex with a DOUBLE ATTACHED GARAGE in the highly sought-after Carrington Spa Complex (Pollard Meadows)! The upper level boasts a spacious living room, a separate dining area with patio access, & a FULLY RENOVATED KITCHEN, FEATURING NEW COUNTERTOPS, SS APPLIANCES, & FLOORING (2023). A versatile loft, currently used as the primary bedroom, along with a 2-pc bath, completes this level. The FULLY FINISHED BASEMENT offers two generously sized bedrooms and a 4-pc bath. EXTENSIVE UPDATES INCLUDE a NEW FURNACE, HOT WATER TANK, VINYL PLANK FLOORING, & NEW CARPET (2023), PLUS A GARAGE CONTROLLER (2024). Ideally situated close to schools and all amenities!