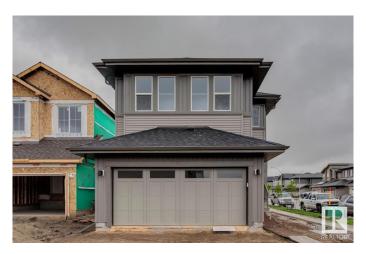

# \$619,900 - 22753 93a Avenue, Edmonton

MLS® #E4437770

## \$619,900

4 Bedroom, 3.50 Bathroom, 2,333 sqft Single Family on 0.00 Acres

Secord, Edmonton, AB

This Parkwood home with a Prairie elevation combines style and function. A separate side entrance and enclosed mud room off the garage add everyday convenience. The spacious den is perfect for a home office or formal dining. The kitchen features a spice kitchen, large walk-in pantry, and an island with a flush eating barâ€"ideal for entertaining. Upstairs offers a central bonus room, four bedrooms, and second-floor laundry. Bedroom #2 has its own ensuite, while the primary bedroom includes a luxurious five-piece ensuite and generous walk-in closet. Extra windows in the foyer, den, and stairwell fill the home with natural light.

## **Exterior**

Exterior Wood, Vinyl

Exterior Features Corner Lot, Park/Reserve, Playground Nearby, Public Transportation,

**Shopping Nearby** 

Roof Asphalt Shingles

Construction Wood, Vinyl

Foundation Concrete Perimeter