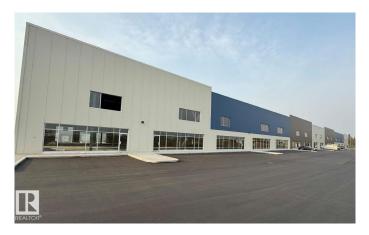

#### \$0

0 Bedroom, 0.00 Bathroom, Industrial on 0.00 Acres

Mistatim Industrial, Edmonton, AB

CURRENTLY UNDER CONSTRUCTION. Pinnacle Park at 14103 – 156 Street offers flex industrial and retail showroom space for lease, with bays starting at 4,034 sq.ft.± and availability up to 73,153 sq.ft.ű. The development includes five new buildings, with occupancy available Summer 2025. Each bay includes one grade door (12' x 14') and one dock door (9â€<sup>™</sup> x 10â€<sup>™</sup>), with 28' ceiling height and LED lighting. Zoned IB, the property includes 333 parking stalls and offers signage opportunities and a 10% tenant improvement allowance for office buildout. Located near 137 Avenue and 156 Street with access to St. Albert Trail, Yellowhead Trail, and Anthony Henday Drive.