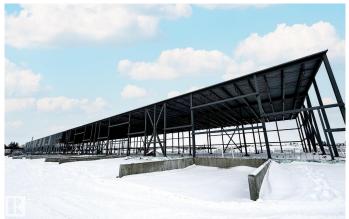

#### \$0

0 Bedroom, 0.00 Bathroom, Industrial on 0.00 Acres

Mistatim Industrial, Edmonton, AB

CURRENTLY UNDER CONSTRUCTION. Pinnacle Park at 14103 – 156 Street offers flex industrial and retail showroom space for lease, with bays starting at 4,034 sq.ft.± and availability up to 73,153 sq.ft.ű. The development includes five new buildings, with occupancy available Summer 2025. Each bay includes one grade door (12' x 14') and one dock door (9â€<sup>™</sup> x 10â€<sup>™</sup>), with 28' ceiling height and LED lighting. Zoned IB, the property includes 333 parking stalls and offers signage opportunities and a 10% tenant improvement allowance for office buildout. Located near 137 Avenue and 156 Street with access to St. Albert Trail, Yellowhead Trail, and Anthony Henday Drive.