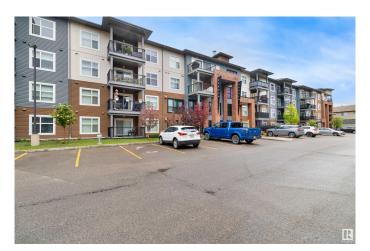

### \$179,900

1 Bedroom, 1.00 Bathroom, 595 sqft Condo / Townhouse on 0.00 Acres

Schonsee, Edmonton, AB

Affordable private living! Check out this lovely 3rd floor unit in popular Northshores Condos. Maple peninsula kitchen with eating nook and ceramic backsplash. Spacious great room with patio doors to balcony overlooking courtyard. In-suite laundry. Laminate flooring! Heated underground parking with private storage locker. Excellent complex with great amenities including exercise room and recreation room with billiards and dartboard. Reasonable condo fees of \$356/mth include heat, water, parking and professional management. Close to shopping, dining and public transportation.

Year Built 2014

Type Condo / Townhouse Sub-Type Lowrise Apartment

Style Single Level Apartment

Status Active

# **Exterior**

Exterior Wood, Brick, Metal, Vinyl

Exterior Features Public Transportation, Shopping Nearby

Roof Asphalt Shingles

Construction Wood, Brick, Metal, Vinyl

Foundation Concrete Perimeter