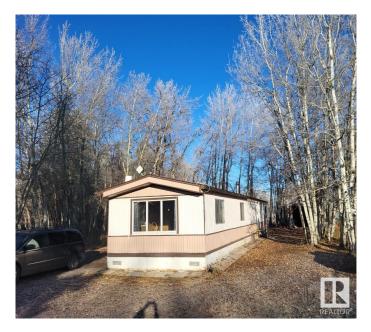

#### \$129,000

2 Bedroom, 1.00 Bathroom, 914 sqft Rural on 0.51 Acres

St. Francis, Rural Leduc County, AB

Affordable and full of potential, this mobile home is situated on a spacious 0.51-acre lot, providing ample room for outdoor activities or future improvements. Move-in ready with opportunities to customize to your taste, the home features 2 bedrooms and 1 bathroom with direct access to the main bedroom. A handy insulated storage shed adds extra space for tools or equipment, as well as an out-building at the rear of the property. Low maintenance yard backed by aspen poplars. Conveniently located on pavement near Warburg and just 30 minutes from Leduc, Drayton Valley, and Stony Plain, this property is perfect as a quiet retreat, investment, or starter home.

Built in 1978