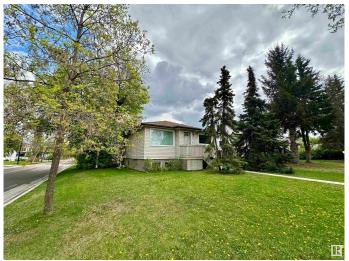

#### \$375,000

1 Bedroom, 1.00 Bathroom, 862 sqft Single Family on 0.00 Acres

Grovenor, Edmonton, AB

Prime Opportunity in Sought after Grovenor! This 43' x 130' CORNER LOT sits on a stunning tree-lined street in one of Edmonton's most desirable neighborhoods. Surrounded by upscale homes and infill development, this is your chance to build a luxurious single-family home or explore multi-unit potential. With easy access to downtown, the River Valley, trails, shopping, and top-rated schools, the location is unmatched. Whether you're a builder, investor, or dream-home designer, this lot offers exceptional value in a high-demand area. Don't miss this rare chance to secure a premium lot in a high-end community with limitless potential!

Type Single Family

Sub-Type Detached Single Family

Style Bungalow

Status Active