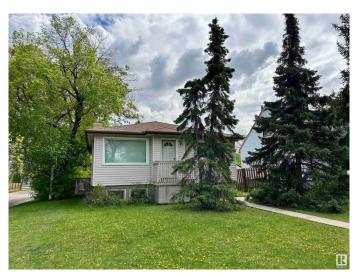

#### \$375,000

1 Bedroom, 1.00 Bathroom, 862 sqft Single Family on 0.00 Acres

Grovenor, Edmonton, AB

Prime Opportunity in Sought after Grovenor! This 43' x 130' CORNER LOT sits on a stunning tree-lined street in one of Edmonton's most desirable neighborhoods. Surrounded by upscale homes and infill development, this is your chance to build a luxurious single-family home or explore multi-unit potential. With easy access to downtown, the River Valley, trails, shopping, and top-rated schools, the location is unmatched. Whether you're a builder, investor, or dream-home designer, this lot offers exceptional value in a high-demand area. Don't miss this rare chance to secure a premium lot in a high-end community with limitless potential!

Type Single Family

Sub-Type Detached Single Family

Style Bungalow

Status Active