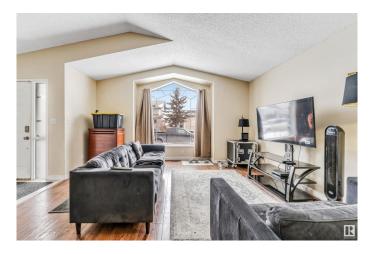

## \$411,000

3 Bedroom, 2.00 Bathroom, 1,095 sqft Single Family on 0.00 Acres

Hollick-Kenyon, Edmonton, AB

This beautifully updated 4-level split home in Hollick-Kenyon offers a spacious and inviting living area with vaulted ceilings and stylish laminate flooring. Updated Kitchen, fresh paint, brand New Tiles in Kitchen, stainless steel appliances, and a peninsula islandâ€"perfect for cooking and entertaining. Upstairs, you'll find a generously sized master bedroom, two additional bedrooms, and a 4-piece bathroom. The lower level is ideal for gatherings, showcasing a cozy family room with a corner stone fireplace, a built-in bar with a fridge, and a 3-piece bath. Enjoy the outdoors in your private, south-facing, low-maintenance yard, complete with a 16x14 deck and a double detached garage. Conveniently located near parks, schools, and all amenitiesâ€"this home is a must-see!

### Interior

Appliances Dishwasher-Built-In, Dryer, Garage Opener, Refrigerator, Stove-Electric,

Washer, Window Coverings

Heating Forced Air-1, Natural Gas

Stories 4

Has Basement Yes

Basement Full, Finished