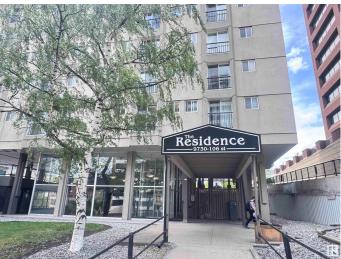

#### \$99,900

1 Bedroom, 1.00 Bathroom, 457 sqft Condo / Townhouse on 0.00 Acres

Downtown (Edmonton), Edmonton, AB

Downtown cozy one-bedroom unit in a quiet concrete building, next to the Alberta Legislature Grounds and LRT station. Open concept layout, in-suite laundry with upgraded new appliances, plumbing fixtures and in-suite washer/dryer combo in the past two years. Walking distance to the River Valley, U of A campuses, Grant MacEwan University, Rogers Place and downtown Edmonton. Condo fees include power, heat, water. Secured parking and on-site personnel, perfect for investors, students and first time home buyers.

## **Community Information**

| Address              | 505 9730 106 Street                                                                                                       |
|----------------------|---------------------------------------------------------------------------------------------------------------------------|
| Area                 | Edmonton                                                                                                                  |
| Subdivision          | Downtown (Edmonton)                                                                                                       |
| City                 | Edmonton                                                                                                                  |
| County               | ALBERTA                                                                                                                   |
| Province             | AB                                                                                                                        |
| Postal Code          | T5K 1B7                                                                                                                   |
| Amenities            |                                                                                                                           |
| Amenities            | Intercom, Parking-Plug-Ins, Security Door, See Remarks                                                                    |
| Parking              | Parkade                                                                                                                   |
| Interior             |                                                                                                                           |
| Appliances           | Dishwasher-Built-In, Hood Fan, Refrigerator, Stacked Washer/Dryer, Stove-Electric                                         |
| Heating              | Baseboard, Hot Water, Natural Gas                                                                                         |
| # of Stories         | 11                                                                                                                        |
| Stories              | 1                                                                                                                         |
| Has Basement         | Yes                                                                                                                       |
| Basement             | None, No Basement                                                                                                         |
|                      |                                                                                                                           |
| Exterior             |                                                                                                                           |
| Exterior<br>Exterior | Concrete                                                                                                                  |
|                      | Concrete<br>Backs Onto Park/Trees, Golf Nearby, Hillside, River Valley View,<br>Shopping Nearby, View City, View Downtown |