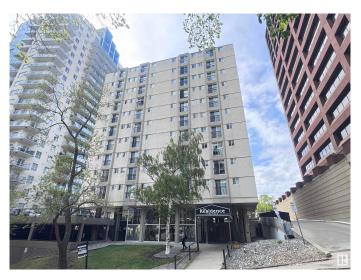

#### \$99,900

1 Bedroom, 1.00 Bathroom, 457 sqft Condo / Townhouse on 0.00 Acres

Downtown (Edmonton), Edmonton, AB

Downtown cozy one-bedroom unit in a quiet concrete building, next to the Alberta Legislature Grounds and LRT station. Open concept layout, in-suite laundry with upgraded new appliances, plumbing fixtures and in-suite washer/dryer combo in the past two years. Walking distance to the River Valley, U of A campuses, Grant MacEwan University, Rogers Place and downtown Edmonton. Condo fees include power, heat, water. Secured parking and on-site personnel, perfect for investors, students and first time home buyers.