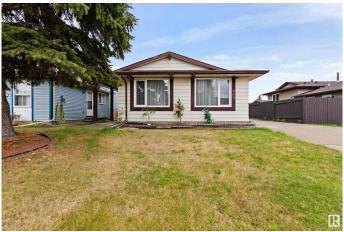

### \$389.000

3 Bedroom, 2.00 Bathroom, 1,070 sqft Single Family on 0.00 Acres

Lago Lindo, Edmonton, AB

Welcome to this single detached family home! You will love the bright and spacious living room, with access to the open concept dining area with a big window, and kitchen featuring an island countertop. The 2nd level of this home has two bedrooms and a 4-piece bath. The 3rd level is the family room where you can hangout/relax with the whole family. A bedroom for guests is also on this level, and a full bathroom. This home is close to schools, parks, and minutes to shopping area. There's a double detached garage and additional parking that can accommodate up to 5 vehicles. This home is perfect for a growing family.

#### **Exterior**

Exterior Wood, Metal

Exterior Features Fenced, Landscaped, Playground Nearby

Roof Asphalt Shingles

Construction Wood, Metal

Foundation Concrete Perimeter