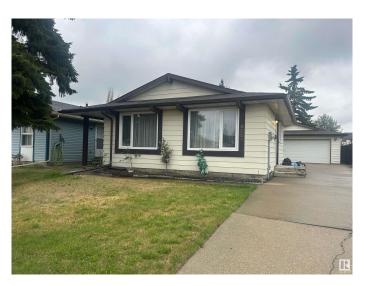

### \$389.000

3 Bedroom, 2.00 Bathroom, 1,070 sqft Single Family on 0.00 Acres

Lago Lindo, Edmonton, AB

Welcome to this single detached family home! You will love the bright and spacious living room, with access to the open concept dining area with a big window, and kitchen featuring an island countertop. The 2nd level of this home has two bedrooms and a 4-piece bath. The 3rd level is the family room where you can hangout/relax with the whole family. A bedroom for guests is also on this level, and a full bathroom. This home is close to schools, parks, and minutes to shopping area. There's a double detached garage and additional parking that can accommodate up to 5 vehicles. This home is perfect for a growing family.

#### **Exterior**

Exterior Wood, Metal

Exterior Features Fenced, Landscaped, Playground Nearby

Roof Asphalt Shingles

Construction Wood, Metal

Foundation Concrete Perimeter