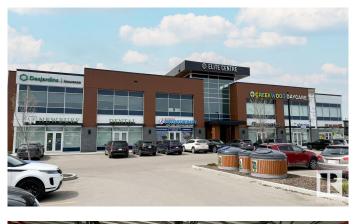

#### \$450,000

0 Bedroom, 0.00 Bathroom, Office on 0.00 Acres

Chappelle Area, Edmonton, AB

 $\hat{a} \in \phi$  Shell space ready for tenant improvements located in a new mixed use development  $\hat{a} \in \phi$  Second floor space with elevator access  $\hat{a} \in \phi$  Located in the rapidly growing Southwest community of Chappelle  $\hat{a} \in \phi$  Access to 41 Ave SW and Anthony Henday Drive

Built in 2019