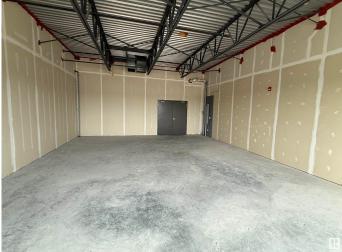

#### \$450,000

0 Bedroom, 0.00 Bathroom, Office on 0.00 Acres

Chappelle Area, Edmonton, AB

 $\hat{a} \in \phi$  Shell space ready for tenant improvements located in a new mixed use development  $\hat{a} \in \phi$  Second floor space with elevator access  $\hat{a} \in \phi$  Located in the rapidly growing Southwest community of Chappelle  $\hat{a} \in \phi$  Access to 41 Ave SW and Anthony Henday Drive