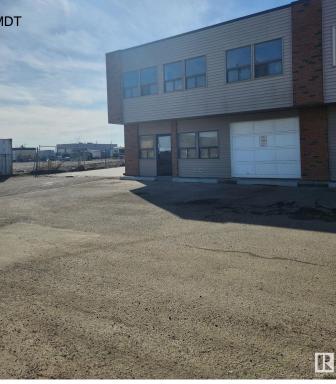

#### \$400,000

0 Bedroom, 0.00 Bathroom, Industrial on 0.00 Acres

Winterburn Industrial Area East, Edmonton, AB

"Civil Enforcement Sale" property only for sale in this Commercial Condo being sold and to be accepted by buyer "Sight Unseen, Where-Is, As-Is". The property is purported to roughly 3400 square feet with a 2nd floor mezzanine that has 2 offices. Currently operated as a mechanic shop and condo fee's are estimated at roughly \$350/mth. Seller makes no warranties or representations on any details provided. All information and measurements have been obtained from the Tax Assessment, old MLS, a recent Appraisal and/or assumed, and could not be confirmed. "The measurements represented do not imply they are in accordance with the Residential Measurement Standard in Alberta". There is NO ACCESS to the property, drive-by's only and please respect the Owner's situation.