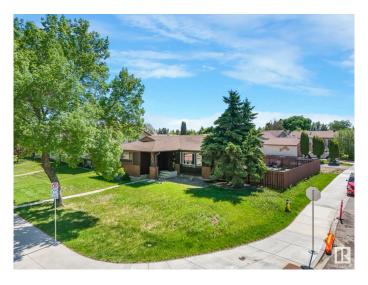

## \$375,000

3 Bedroom, 2.50 Bathroom, 1,222 sqft Single Family on 0.00 Acres

Baturyn, Edmonton, AB

This great home sits on a huge corner lot and offers a traditional bungalow layout with big front living room boasting a cozy fireplace and large windows to the front yard. Kitchen with nook area, dining area and separate entrance to the basement. Main floor offers primary bedroom with 2 piece ensuite and 2 more good sized bedrooms, full 4 piece bath. The basement is finished with large rec room, den and large laundry area and mechanical with lots of room for storage. Space for future garage or use the current parking area for up to 4 vehicles. Large yard for a garden and lawn space for kids! Great family friendly neighbourhood close to shopping, schools and parks.

## **Exterior**

Exterior Wood, Stucco

Exterior Features Back Lane, Corner Lot, Fenced, Playground Nearby, Public

Transportation, Schools, Shopping Nearby

Roof Asphalt Shingles

Construction Wood, Stucco

Foundation Concrete Perimeter