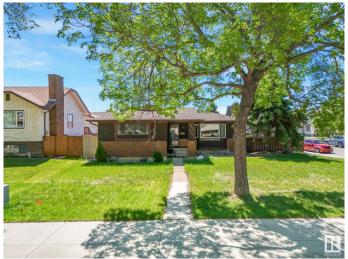

## \$375,000

3 Bedroom, 2.50 Bathroom, 1,222 sqft Single Family on 0.00 Acres

Baturyn, Edmonton, AB

This great home sits on a huge corner lot and offers a traditional bungalow layout with big front living room boasting a cozy fireplace and large windows to the front yard. Kitchen with nook area, dining area and separate entrance to the basement. Main floor offers primary bedroom with 2 piece ensuite and 2 more good sized bedrooms, full 4 piece bath. The basement is finished with large rec room, den and large laundry area and mechanical with lots of room for storage. Space for future garage or use the current parking area for up to 4 vehicles. Large yard for a garden and lawn space for kids! Great family friendly neighbourhood close to shopping, schools and parks.

## **Exterior**

Exterior Wood, Stucco

Exterior Features Back Lane, Corner Lot, Fenced, Playground Nearby, Public

Transportation, Schools, Shopping Nearby

Roof Asphalt Shingles

Construction Wood, Stucco

Foundation Concrete Perimeter