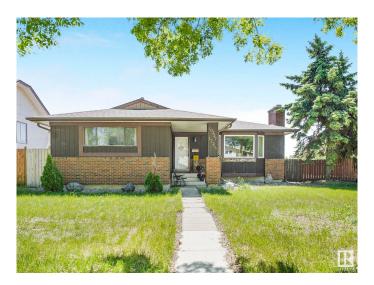

## \$375,000

3 Bedroom, 2.50 Bathroom, 1,222 sqft Single Family on 0.00 Acres

Baturyn, Edmonton, AB

This great home sits on a huge corner lot and offers a traditional bungalow layout with big front living room boasting a cozy fireplace and large windows to the front yard. Kitchen with nook area, dining area and separate entrance to the basement. Main floor offers primary bedroom with 2 piece ensuite and 2 more good sized bedrooms, full 4 piece bath. The basement is finished with large rec room, den and large laundry area and mechanical with lots of room for storage. Space for future garage or use the current parking area for up to 4 vehicles. Large yard for a garden and lawn space for kids! Great family friendly neighbourhood close to shopping, schools and parks.

## **Exterior**

Exterior Wood, Stucco

Exterior Features Back Lane, Corner Lot, Fenced, Playground Nearby, Public

Transportation, Schools, Shopping Nearby

Roof Asphalt Shingles

Construction Wood, Stucco

Foundation Concrete Perimeter