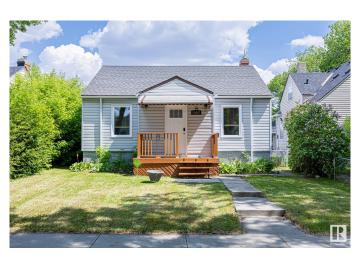

## \$269,900

3 Bedroom, 1.00 Bathroom, 768 sqft Single Family on 0.00 Acres

Parkdale (Edmonton), Edmonton, AB

UPGRADED Bungalow! Completely redone Sewer line with backflow valve, newer high efficiency hot water tank, furnace, newer roof, newer main floor vinyl windows with blinds, redone vinyl siding, and an upgraded 100AMP panel! Enjoy the perks of a cheap mortgage without the worry of upcoming expensive upgrades - this house is set for at least a decade, with a little TLC you can make this house YOUR HOME! Other fantastic perks include a quiet tree lined street, spacious fully fenced backyard, and a nice secure single car garage. Do not miss out on this diamond in the rough!

# Built in 1946