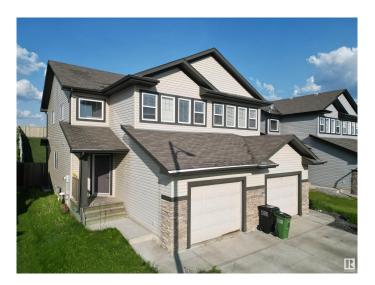

#### \$435.000

3 Bedroom, 2.50 Bathroom, 1,402 sqft Single Family on 0.00 Acres

Tamarack, Edmonton, AB

Located in the sought-after Tamarack neighborhood, this well-maintained half duplex offers 3 bedrooms and 2.5 bathrooms with a bright open layout. The main floor features a welcoming living room with a cozy fireplace and a spacious kitchen that flows into the dining area. Upstairs includes a bonus room that can be used as a home office or play area, along with three bedrooms including a primary with walk-in closet and ensuite. Enjoy a spacious backyard with no rear neighbors for added privacy. The attached garage provides ample storage, and the basement is ready for future development. Just a 5-minute walk to school and close to parks, shopping, Whitemud Drive, and Anthony Henday.

#### **Essential Information**

MLS® # E4440395 Price \$435,000

Bedrooms 3

Bathrooms 2.50

Full Baths 2

Half Baths 1

Square Footage 1,402

Acres 0.00

Year Built 2007

Type Single Family
Sub-Type Half Duplex
Style 2 Storey
Status Active

#### **Exterior**

Exterior Wood, Composition, Vinyl

Exterior Features Fenced, Flat Site, Landscaped, Playground Nearby, Public

Transportation, Schools, Shopping Nearby, See Remarks

Roof Asphalt Shingles

Construction Wood, Composition, Vinyl