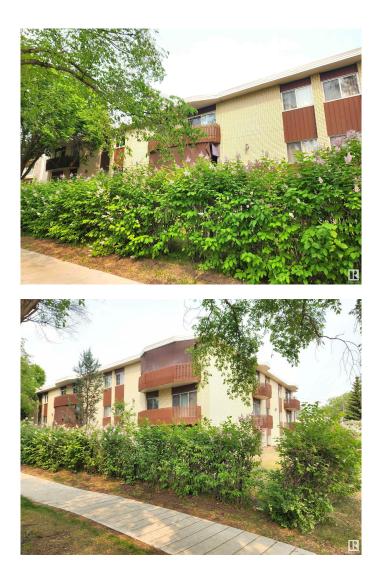

## \$98,000

2 Bedroom, 1.00 Bathroom, 970 sqft Condo / Townhouse on 0.00 Acres

Eastwood, Edmonton, AB

Located on a quiet, tree-lined street away from main roads, this spacious top-floor corner unit offers comfort and convenience. Featuring a west-facing balcony, the unit is filled with natural light. The layout includes a generous living room with fireplace, dining area, and kitchen on one side, while the two large bedrooms, full bathroom, and in-suite laundry are situated on the other. Ample storage is available within the unit, along with an additional private storage space just across the hall. Enjoy easy access to groceries, restaurants, public transit, and all other essential amenities.

| Status                 | Active                                                                        |  |
|------------------------|-------------------------------------------------------------------------------|--|
| Community Information  |                                                                               |  |
| Address                | 305 11907 81 Street                                                           |  |
| Area                   | Edmonton                                                                      |  |
| Subdivision            | Eastwood                                                                      |  |
| City                   | Edmonton                                                                      |  |
| County                 | ALBERTA                                                                       |  |
| Province               | AB                                                                            |  |
| Postal Code            | T5B 2S7                                                                       |  |
| Amenities              |                                                                               |  |
| Amenities              | See Remarks                                                                   |  |
| Parking                | Stall                                                                         |  |
| Interior               |                                                                               |  |
| Appliances             | Dryer, Oven-Microwave, Refrigerator, Stove-Electric, Washer, Window Coverings |  |
| Heating                | Baseboard, Hot Water, Natural Gas                                             |  |
| Fireplace              | Yes                                                                           |  |
| Fireplaces             | Brick Facing                                                                  |  |
| # of Stories           | 3                                                                             |  |
| Stories                | 1                                                                             |  |
| Has Basement           | Yes                                                                           |  |
| Basement               | None, No Basement                                                             |  |
| Exterior               |                                                                               |  |
| Exterior               | Wood, Brick, Stucco                                                           |  |
| Exterior Features      | Back Lane, Playground Nearby, Public Transportation, Schools, Shopping Nearby |  |
| Roof                   | Asphalt Shingles                                                              |  |
| Construction           | Wood, Brick, Stucco                                                           |  |
| Foundation             | Concrete Perimeter                                                            |  |
| Additional Information |                                                                               |  |
| Date Listed            | June 5th, 2025                                                                |  |