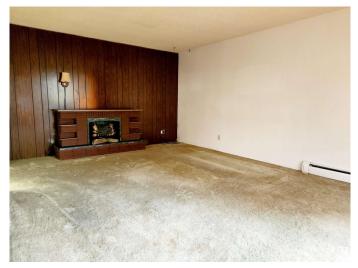

## \$98,000

2 Bedroom, 1.00 Bathroom, 970 sqft Condo / Townhouse on 0.00 Acres

Eastwood, Edmonton, AB

Located on a quiet, tree-lined street away from main roads, this spacious top-floor corner unit offers comfort and convenience. Featuring a west-facing balcony, the unit is filled with natural light. The layout includes a generous living room with fireplace, dining area, and kitchen on one side, while the two large bedrooms, full bathroom, and in-suite laundry are situated on the other. Ample storage is available within the unit, along with an additional private storage space just across the hall. Enjoy easy access to groceries, restaurants, public transit, and all other essential amenities.

| Status                 | Active                                                                        |  |
|------------------------|-------------------------------------------------------------------------------|--|
| Community Information  |                                                                               |  |
| Address                | 305 11907 81 Street                                                           |  |
| Area                   | Edmonton                                                                      |  |
| Subdivision            | Eastwood                                                                      |  |
| City                   | Edmonton                                                                      |  |
| County                 | ALBERTA                                                                       |  |
| Province               | AB                                                                            |  |
| Postal Code            | T5B 2S7                                                                       |  |
| Amenities              |                                                                               |  |
| Amenities              | See Remarks                                                                   |  |
| Parking                | Stall                                                                         |  |
| Interior               |                                                                               |  |
| Appliances             | Dryer, Oven-Microwave, Refrigerator, Stove-Electric, Washer, Window Coverings |  |
| Heating                | Baseboard, Hot Water, Natural Gas                                             |  |
| Fireplace              | Yes                                                                           |  |
| Fireplaces             | Brick Facing                                                                  |  |
| # of Stories           | 3                                                                             |  |
| Stories                | 1                                                                             |  |
| Has Basement           | Yes                                                                           |  |
| Basement               | None, No Basement                                                             |  |
| Exterior               |                                                                               |  |
| Exterior               | Wood, Brick, Stucco                                                           |  |
| Exterior Features      | Back Lane, Playground Nearby, Public Transportation, Schools, Shopping Nearby |  |
| Roof                   | Asphalt Shingles                                                              |  |
| Construction           | Wood, Brick, Stucco                                                           |  |
| Foundation             | Concrete Perimeter                                                            |  |
| Additional Information |                                                                               |  |
| Date Listed            | June 5th, 2025                                                                |  |