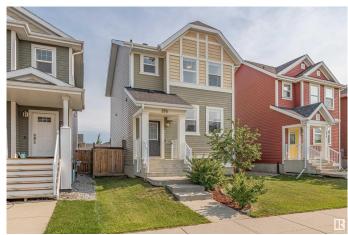

## \$410,000

3 Bedroom, 2.50 Bathroom, 1,346 sqft Single Family on 0.00 Acres

Southfork, Leduc, AB

This lovely 3 bedroom, 1350sq ft 2 storey home is in mint condition. Located on a quiet street, just steps away from parks and trails. The main floor features updated vinyl plank flooring, a peninsula style kitchen with ample cabinetry and breakfast bar. The entry foyer leads up to a spacious living and dining area. Upstairs there are 3 nice sized bedrooms with the primary having a 4pce ensuite bathroom. The basement is unfinished, but the utility area is tucked off to one side. The backyard has a nice sized deck & is fenced on 2 sides, with a parking area off the lane.

#### **Amenities**

Amenities Off Street Parking, On Street Parking, Air Conditioner, Deck, No.

**Smoking Home** 

Parking No Garage, See Remarks