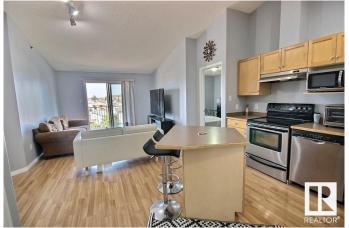

### \$189,900

2 Bedroom, 2.00 Bathroom, 828 sqft Condo / Townhouse on 0.00 Acres

Wild Rose, Edmonton, AB

Top floor condo with vaulted ceiling in convenient Wild Rose. This 2 bed/2 bath oasis has laminate wood flooring throughout the kitchen and main living area, stainless steel appliances, island and a storage room inside the unit. Other features include an extra separate storage locker down the hall, East facing windows for lots of Morning sunshine, in-suite laundry, and 2 powered parking stalls (1 covered, 1 uncovered). Within walking distance to schools, shopping, public transportation, The Meadows Recreation Center and just minutes away from Anthony Henday and Whitemud Freeway. This beautiful home in a fantastic location is ready for you to move in!

### Interior

Interior Features ensuite bathroom

Appliances Dishwasher-Built-In, Dryer, Refrigerator, Stove-Electric, Washer

Heating Baseboard, Natural Gas

Yes