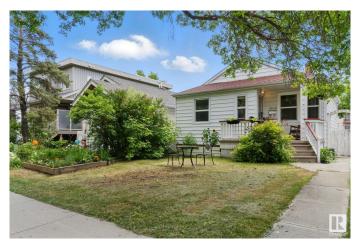

### \$415,000

2 Bedroom, 2.00 Bathroom, 666 sqft Single Family on 0.00 Acres

Strathcona, Edmonton, AB

This cute and charming Strathcona bungalow offers a flexible layout in one of Edmonton's most walkable and desirable neighbourhoods. The main floor features a bright one-bedroom layout with a spacious living room, plus a large kitchen and dining area. The lower level includes a second kitchen, oversized bedroom, full bathroom, and generous living space. The backyard is fully landscaped with a huge deck, large shed, and single garage. Located just steps from Whyte Ave, the U of A, Mill Creek Ravine, markets, and the river valley, this move-in ready home is a rare find in a timeless location.

#### **Amenities**

Amenities Deck

Parking Rear Drive Access, Single Garage Detached

Interior

Appliances Dishwasher-Built-In, Hood Fan, Oven-Microwave, Stove-Electric,

Window Coverings, Dryer-Two, Refrigerators-Two, Washers-Two