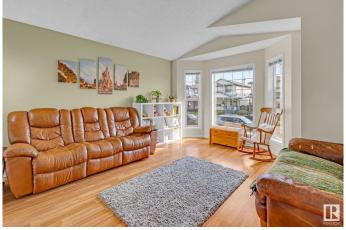

### \$354,900

5 Bedroom, 2.00 Bathroom, 1,070 sqft Single Family on 0.00 Acres

Miller, Edmonton, AB

Super cute family home in quiet area of Edmonton! Great neighbourhood, with many amenities close by, this house is perfect for your growing family! Vaulted ceilings make the main floor feel open and airy! Primary bedroom along with 2 additional bedrooms, eat-in kitchen, and large living room make this a welcoming space for all! The basement has two additional bedrooms, a large family room/den so the kids can have their space too! Easy to clean with laminate flooring throughout! Large fenced yard, with ample parking space in the back, large enough to fit a garage eventually! Great value, in a great neighbourhood- what more could you ask for?

#### **Amenities**

Amenities On Street Parking, Detectors Smoke, Front Porch, No Animal Home, No

Smoking Home, Parking-Extra, Vaulted Ceiling, Vinyl Windows

Parking No Garage

#### Interior

Appliances Dishwasher-Built-In, Dryer, Refrigerator, Stove-Electric, Washer

Heating Forced Air-1, Natural Gas

Stories 2

Has Basement Yes

Basement Full, Finished