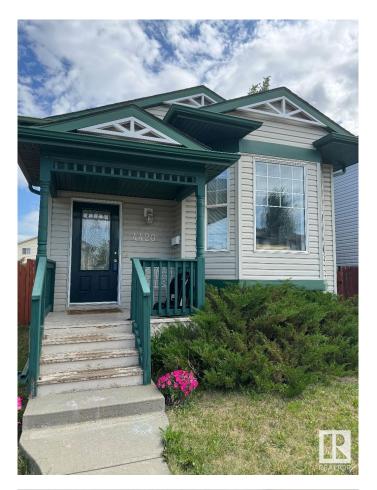

# \$354,900 - 4420 150 Avenue, Edmonton

MLS® #E4440872

### \$354,900

5 Bedroom, 2.00 Bathroom, 1,070 sqft Single Family on 0.00 Acres

Miller, Edmonton, AB

Super cute family home in quiet area of Edmonton! Great neighbourhood, with many amenities close by, this house is perfect for your growing family! Vaulted ceilings make the main floor feel open and airy! Primary bedroom along with 2 additional bedrooms, eat-in kitchen, and large living room make this a welcoming space for all! The basement has two additional bedrooms, a large family room/den so the kids can have their space too! Easy to clean with laminate flooring throughout! Large fenced yard, with ample parking space in the back, large enough to fit a garage eventually! Great value, in a great neighbourhood- what more could you ask for?

#### **Essential Information**

MLS® # E4440872 Price \$354,900

Bedrooms 5
Bathrooms 2.00

Full Baths 2

Square Footage 1,070 Acres 0.00 Year Built 2002

Type Single Family

Sub-Type Detached Single Family

Style Bi-Level Status Active

# **Community Information**

Address 4420 150 Avenue

Area Edmonton

Subdivision Miller

City Edmonton
County ALBERTA

Province AB

Postal Code T5Y 2Z9