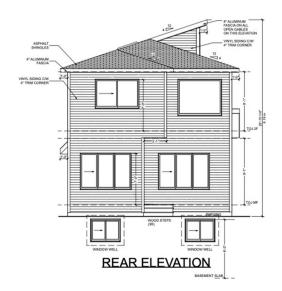

## \$776,000

3 Bedroom, 4.00 Bathroom, 2,502 sqft Single Family on 0.00 Acres

Alces, Edmonton, AB

Beautiful Pre-construction Opportunity in Alces, Edmonton! This could be your next dream home. This nearly 2500 sq. ft. pre-construction home in the growing community of Alces blends luxury, comfort, and functionality in the perfect way. Main Floor Highlights a Spacious office â€" ideal for working from home, Full bathroom on the main level, Stunning open-to-below design and main kitchen plus a spice kitchen for all your cooking creativity. Upstairs Features Two primary bedrooms with their own ensuite bathrooms, Third bedroom plus another full bath and an Additional office space or flex area for remote work or study. This community is family-friendly and designed for convenience â€" with all major amenities just minutes away, including schools, shopping, dining, and transit. Enjoy the outdoors with a beautiful park located right in the neighborhood â€" perfect for evening strolls or weekend picnics.

## **Exterior**

Exterior Wood, Vinyl

Exterior Features Airport Nearby, Schools, Shopping Nearby

Roof Asphalt Shingles

Construction Wood, Vinyl

Foundation Concrete Perimeter