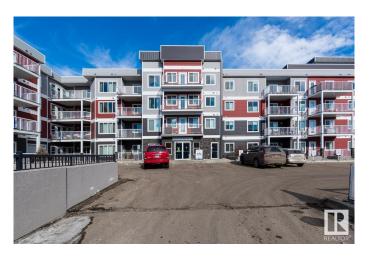

#### \$179,990

1 Bedroom, 1.00 Bathroom, 700 sqft Condo / Townhouse on 0.00 Acres

Rutherford (Edmonton), Edmonton, AB

Mint condition! This 3rd floor one bedroom one den unit at Crossroads of Rutherford offers modern open concept. South facing living room, bedroom and balcony. Large windows, cool in summer and warm in winter. SS appliances in the kitchen, huge counter with breakfast nook. very good size master bedroom with spacious closet. Separate den for office use or second bedroom choice. 4-pc bath included. In room Laundry. Titled Heated underground parking stall. Safe and well managed complex. Walking distance to good school as well as lots of amenities. Easy access to Henday, Highway 2.

### **Essential Information**

MLS® # E4441444 Price \$179,990

Bedrooms 1

Bathrooms 1.00

Full Baths 1

Square Footage 700 Acres 0.00

Year Built 2014

Type Condo / Townhouse