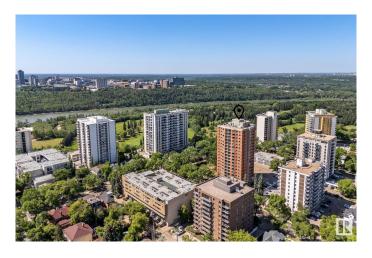

# \$159,900 - 202 9916 113 Street, Edmonton

MLS® #E4441632

## \$159,900

2 Bedroom, 2.00 Bathroom, 854 sqft Condo / Townhouse on 0.00 Acres

WîhkwÃantôwin, Edmonton, AB

RENOVATED 2 bed, 2 bath condo with IN-SUITE LAUNDRY located in South Downtown just steps to the River Valley and LRT. Welcome to Central Park! Residents have private access to a gated greenspace beside the building, full use of car wash and vacuum station with HEATED UNDERGROUND PARKING. The kitchen has been fully renovated with new cabinets, countertops and backsplash plus a hidden paneled dishwasher. Both full washrooms have been renovated with new vanities and tile. Enjoy your private covered balcony for your morning coffee. Amazing location close to UofA, MacEwan, coffee shops, restaurants and downtowns nightlife! 18 plus building

# **Community Information**

Address 202 9916 113 Street

Area Edmonton

Subdivision Wîhkwêntôwin

City Edmonton
County ALBERTA

Province AB

Postal Code T5K 2N3