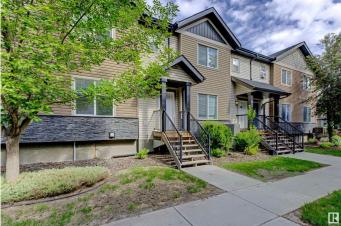

#### \$309,000

3 Bedroom, 2.50 Bathroom, 1,276 sqft Condo / Townhouse on 0.00 Acres

Rutherford (Edmonton), Edmonton, AB

Exceptionally located and well maintained 2 storey townhouse in Rutherford Park with 3 bedrooms, 2.5 baths and double attached garage, mechanical room and laundry room with stacked washer/dryer on the base level. Conveniently close to shopping, schools, walking/bike paths and access to the Anthony Henday Drive and Ellerslie Road, etc.

## **Community Information**

Address 30 1

30 12004 22 Avenue

| Area<br>Subdivision<br>City<br>County<br>Province<br>Postal Code | Edmonton<br>Rutherford (Edmonton)<br>Edmonton<br>ALBERTA<br>AB<br>T6W 0T1                                     |
|------------------------------------------------------------------|---------------------------------------------------------------------------------------------------------------|
| Amenities                                                        |                                                                                                               |
| Amenities                                                        | Detectors Smoke                                                                                               |
| Parking                                                          | Double Garage Attached                                                                                        |
| Interior                                                         |                                                                                                               |
| Interior Features                                                | ensuite bathroom                                                                                              |
| Appliances                                                       | Dishwasher-Built-In, Microwave Hood Fan, Refrigerator, Stacked Washer/Dryer, Stove-Electric, Window Coverings |
| Heating                                                          | Forced Air-1, Natural Gas                                                                                     |
| Stories                                                          | 2                                                                                                             |
| Has Basement                                                     | Yes                                                                                                           |
| Basement                                                         | None, No Basement                                                                                             |
| Exterior                                                         |                                                                                                               |
| Exterior                                                         | Wood, Stone, Vinyl                                                                                            |
| Exterior Features                                                | Fenced                                                                                                        |