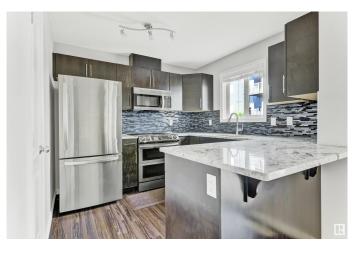

#### \$309,000

3 Bedroom, 2.50 Bathroom, 1,276 sqft Condo / Townhouse on 0.00 Acres

Rutherford (Edmonton), Edmonton, AB

Exceptionally located and well maintained 2 storey townhouse in Rutherford Park with 3 bedrooms, 2.5 baths and double attached garage, mechanical room and laundry room with stacked washer/dryer on the base level. Conveniently close to shopping, schools, walking/bike paths and access to the Anthony Henday Drive and Ellerslie Road, etc.

#### **Essential Information**

| MLS® #         | E4441949          |
|----------------|-------------------|
| Price          | \$309,000         |
| Bedrooms       | 3                 |
| Bathrooms      | 2.50              |
| Full Baths     | 2                 |
| Half Baths     | 1                 |
| Square Footage | 1,276             |
| Acres          | 0.00              |
| Year Built     | 2011              |
| Туре           | Condo / Townhouse |
| Sub-Type       | Townhouse         |
| Style          | 2 Storey          |
| Status         | Active            |

## **Community Information**

Address 30 1

30 12004 22 Avenue

| Area<br>Subdivision<br>City<br>County<br>Province<br>Postal Code | Edmonton<br>Rutherford (Edmonton)<br>Edmonton<br>ALBERTA<br>AB<br>T6W 0T1                                     |
|------------------------------------------------------------------|---------------------------------------------------------------------------------------------------------------|
| Amenities                                                        |                                                                                                               |
| Amenities                                                        | Detectors Smoke                                                                                               |
| Parking                                                          | Double Garage Attached                                                                                        |
| Interior                                                         |                                                                                                               |
| Interior Features                                                | ensuite bathroom                                                                                              |
| Appliances                                                       | Dishwasher-Built-In, Microwave Hood Fan, Refrigerator, Stacked Washer/Dryer, Stove-Electric, Window Coverings |
| Heating                                                          | Forced Air-1, Natural Gas                                                                                     |
| Stories                                                          | 2                                                                                                             |
| Has Basement                                                     | Yes                                                                                                           |
| Basement                                                         | None, No Basement                                                                                             |
| Exterior                                                         |                                                                                                               |
| Exterior                                                         | Wood, Stone, Vinyl                                                                                            |
| Exterior Features                                                | Fenced                                                                                                        |