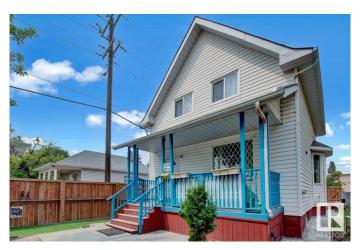

### \$445,000

3 Bedroom, 2.00 Bathroom, 1,279 sqft Single Family on 0.00 Acres

Queen Mary Park, Edmonton, AB

Rare Opportunity just minutes to the New Brewery District, Ice District and Edmonton's growing Core. The best of both worlds in this charming, updated 2 storey Victorian home. Most of the windows are updated as well as New shingles & siding in the past year. New furnace and hot water tank. Potential is endless with business and zoning opportunities this home is in ideal location with walking distance to MacEwan University, LRT and transit. This would make a great investment property and the opportunities are endless with this location. The home is in great condition and has had all the major exterior and mechanical components replaced recently. A lovely family home or great rental.

#### **Exterior**

Exterior Wood, Vinyl

Exterior Features Back Lane, Fenced, Flat Site, Low Maintenance Landscape, Schools,

**Shopping Nearby** 

Roof Asphalt Shingles

Construction Wood, Vinyl

Foundation Concrete Perimeter