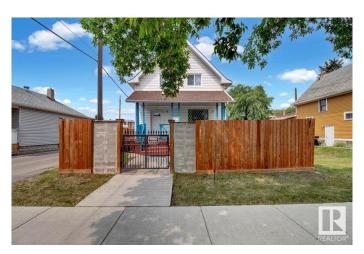

### \$445,000

3 Bedroom, 2.00 Bathroom, 1,279 sqft Single Family on 0.00 Acres

Queen Mary Park, Edmonton, AB

Rare Opportunity just minutes to the New Brewery District, Ice District and Edmonton's growing Core. The best of both worlds in this charming, updated 2 storey Victorian home. Most of the windows are updated as well as New shingles & siding in the past year. New furnace and hot water tank. Potential is endless with business and zoning opportunities this home is in ideal location with walking distance to MacEwan University, LRT and transit. This would make a great investment property and the opportunities are endless with this location. The home is in great condition and has had all the major exterior and mechanical components replaced recently. A lovely family home or great rental.

#### **Exterior**

Exterior Wood, Vinyl

Exterior Features Back Lane, Fenced, Flat Site, Low Maintenance Landscape, Schools,

**Shopping Nearby** 

Roof Asphalt Shingles

Construction Wood, Vinyl

Foundation Concrete Perimeter