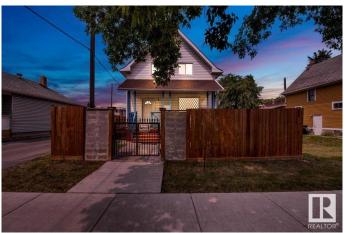

### \$445,000

3 Bedroom, 2.00 Bathroom, 1,279 sqft Single Family on 0.00 Acres

Queen Mary Park, Edmonton, AB

Rare Opportunity just minutes to the New Brewery District, Ice District and Edmonton's growing Core. The best of both worlds in this charming, updated 2 storey Victorian home. Most of the windows are updated as well as New shingles & siding in the past year. New furnace and hot water tank. Potential is endless with business and zoning opportunities this home is in ideal location with walking distance to MacEwan University, LRT and transit. This would make a great investment property and the opportunities are endless with this location. The home is in great condition and has had all the major exterior and mechanical components replaced recently. A lovely family home or great rental.

#### **Exterior**

Exterior Wood, Vinyl

Exterior Features Back Lane, Fenced, Flat Site, Low Maintenance Landscape, Schools,

**Shopping Nearby** 

Roof Asphalt Shingles

Construction Wood, Vinyl

Foundation Concrete Perimeter