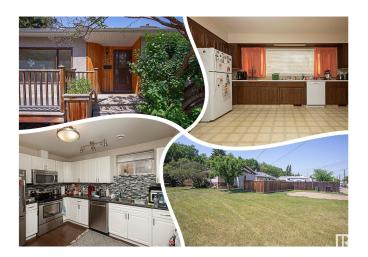

# \$389,900

4 Bedroom, 2.00 Bathroom, 1,324 sqft Single Family on 0.00 Acres

Newton, Edmonton, AB

Large LEGAL SUITED Bungalow in Newton on a CORNER LOT (49ftx123 ft) siding a TREE LINED street! 1323 sq/ft, SEPERATE entrances, 2 furnaces, 1 H20 tank, 1 set of meters. Former LONG TERM tenants up and down were there over 10 years. Each suite has its own laundry facilities. Upper suite paid \$1725, lower suite paid \$1375 down. Utilities are were included in the rent. Utilities combined are about \$550 a month including power, water, and heat. 3 bedroom suite up, and 2 plus a den down. Basement suite was done in 2014. Fantastic revenue opportunity! The place shows great.

# Interior

Appliances Appliances Negotiable
Heating Forced Air-2, Natural Gas

Yes

Stories 2

Has Basement Yes

Basement Full, Finished

### **Exterior**

Has Suite

Exterior Wood, Stucco

Exterior Features Corner Lot, Fenced, Flat Site, Landscaped, Playground Nearby, Public

Swimming Pool, Public Transportation, Schools, Shopping Nearby

Roof Asphalt Shingles