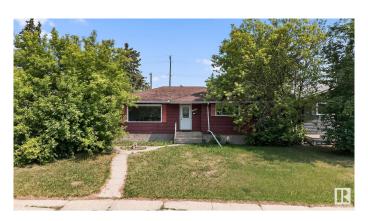

## \$424,500

4 Bedroom, 2.00 Bathroom, 1,073 sqft Single Family on 0.00 Acres

Ottewell, Edmonton, AB

Are you looking for a home in quiet, family friendly neighbourhood? One with a large lot, and tall mature trees? Welcome to the lovely community of Ottewell! This 4 bedroom home has all of the charming character, and just needs a new family to fall in love with it and make it their own. With an expansive lot, and double car garage you have plenty of privacy and lots of space to relax in the backyard this summer. We love the real hardwood floors, checkered tile, the home's layout, and the tall ceilings in the basement. The carpet in the basement is new, along with the hot water tank. A little bit of upgrading here and there, and you can add some modern flair to this charming home!

Built in 1959