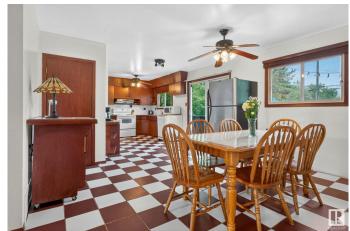

## \$424,500

4 Bedroom, 2.00 Bathroom, 1,073 sqft Single Family on 0.00 Acres

Ottewell, Edmonton, AB

Are you looking for a home in quiet, family friendly neighbourhood? One with a large lot, and tall mature trees? Welcome to the lovely community of Ottewell! This 4 bedroom home has all of the charming character, and just needs a new family to fall in love with it and make it their own. With an expansive lot, and double car garage you have plenty of privacy and lots of space to relax in the backyard this summer. We love the real hardwood floors, checkered tile, the home's layout, and the tall ceilings in the basement. The carpet in the basement is new, along with the hot water tank. A little bit of upgrading here and there, and you can add some modern flair to this charming home!

## Interior

Appliances Dishwasher-Portable, Dryer, Refrigerator, Stove-Electric, Washer,

Window Coverings

Heating Forced Air-1, Natural Gas

Stories 2

Has Basement Yes

Basement Full, Finished