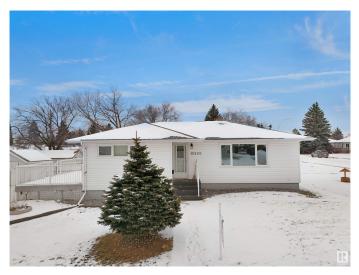

# \$569,000 - 15220 91 Avenue, Edmonton

MLS® #E4442326

#### \$569,000

2 Bedroom, 1.50 Bathroom, 1,051 sqft Single Family on 0.00 Acres

Jasper Park, Edmonton, AB

INVESTOR ALERT! This sough after 52'x147'. Corner lot offering over 700 sq/m. Ideal for a wide range of redevelopment possibilities. This property is perfect for your next multi-unit or custom project and is located in the mature neighbourhood of Jasper Park. The home is clean and well-maintained with 2 bedrooms and a double detached garage. Close to WEM, Whitemud Dr, LRT and Downtown! This is a rare property with huge potential.