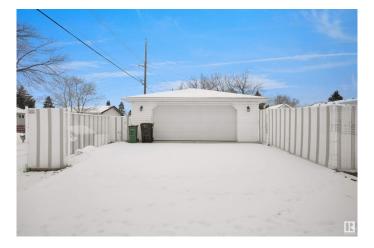

#### \$569,000

2 Bedroom, 1.50 Bathroom, 1,051 sqft Single Family on 0.00 Acres

Jasper Park, Edmonton, AB

INVESTOR ALERT! This sough after 52'x147'. Corner lot offering over 700 sq/m. Ideal for a wide range of redevelopment possibilities. This property is perfect for your next multi-unit or custom project and is located in the mature neighbourhood of Jasper Park. The home is clean and well-maintained with 2 bedrooms and a double detached garage. Close to WEM, Whitemud Dr, LRT and Downtown! This is a rare property with huge potential.

## **Community Information**

| Address<br>Area<br>Subdivision<br>City<br>County<br>Province<br>Postal Code | 15220 91 Avenue<br>Edmonton<br>Jasper Park<br>Edmonton<br>ALBERTA<br>AB<br>T5R 4Z5 |  |
|-----------------------------------------------------------------------------|------------------------------------------------------------------------------------|--|
| Amenities                                                                   |                                                                                    |  |
| Amenities                                                                   | Deck                                                                               |  |
| Parking                                                                     | Double Garage Detached                                                             |  |
| Interior                                                                    |                                                                                    |  |
| Appliances                                                                  | Dishwasher-Built-In, Dryer, Hood Fan, Refrigerator, Stove-Electric, Washer         |  |
| Heating                                                                     | Forced Air-1, Natural Gas                                                          |  |
| Stories                                                                     | 2                                                                                  |  |
| Has Basement                                                                | Yes                                                                                |  |
| Basement                                                                    | Full, Partially Finished                                                           |  |
| Exterior                                                                    |                                                                                    |  |
| Exterior                                                                    | Wood, Vinyl                                                                        |  |
| Exterior Features                                                           | Back Lane, Corner Lot, Schools, Shopping Nearby, See Remarks                       |  |