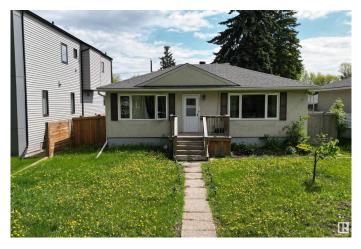

#### \$1,280,000

0 Bedroom, 0.00 Bathroom, Land Commercial on 0.00 Acres

Grovenor, Edmonton, AB

In Grovenor, close to all new amenities and Glenora. Fantastic location facing Grovenor Community League Centre and Parks. Frontage 111 ft x 144.8 ft depth. Perfect parcel for several more single lots or multi-plex and laneway developments. Corner parcel 0.369 Acre in total, with side street and back alley access. 10403: 958 sf bungalow with 2 bedrooms, 1 full bath and partially finished basement. 10407: 958 sf bungalow with 3 bedrooms, 2 full baths, finished basement and single detached garage. Great cash flow and tenants pay utilities. Both houses with long term tenants. Perfect neighborhood. Convenient for commute. Both lots are to be sold together. Serious inquiries only.

Built in 1950