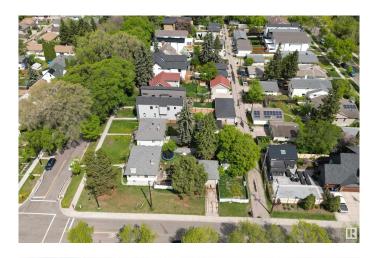

# \$1,280,000 - 10403 10407 144 Street, Edmonton

MLS® #E4442528

#### \$1,280,000

0 Bedroom, 0.00 Bathroom, Land Commercial on 0.00 Acres

Grovenor, Edmonton, AB

In Grovenor, close to all new amenities and Glenora. Fantastic location facing Grovenor Community League Centre and Parks. Frontage 111 ft x 144.8 ft depth. Perfect parcel for several more single lots or multi-plex and laneway developments. Corner parcel 0.369 Acre in total, with side street and back alley access. 10403: 958 sf bungalow with 2 bedrooms, 1 full bath and partially finished basement. 10407: 958 sf bungalow with 3 bedrooms, 2 full baths, finished basement and single detached garage. Great cash flow and tenants pay utilities. Both houses with long term tenants. Perfect neighborhood. Convenient for commute. Both lots are to be sold together. Serious inquiries only.