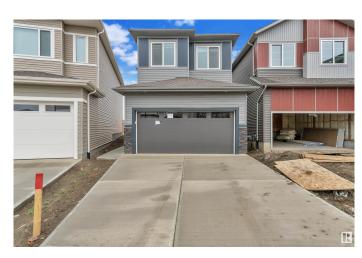

# \$659,000 - 2141 209a Street, Edmonton

MLS® #E4442581

#### \$659,000

5 Bedroom, 3.00 Bathroom, 2,028 sqft Single Family on 0.00 Acres

Stillwater, Edmonton, AB

Welcome to this stunning new build in the highly desirable community of Stillwater, situated on a massive 610 mÂ2 PIE SHAPED LOT. The main floor features a bright OPEN-TO-ABOVE concept with soaring ceilings, a spacious living and dining area, a functional spice kitchen, and a rare main floor bedroom with a full 3-PIECE BATHROOMâ€"ideal for guests or extended family. Upstairs offers FOUR generously sized bedrooms, including a spacious primary suite, two full bathrooms, and a convenient laundry room, along with a bonus room perfect for relaxing or entertaining. With a SEPARATE SIDE ENTERANCE, luxury, space, and long-term valueâ€"just minutes from schools, parks, shopping, and more.