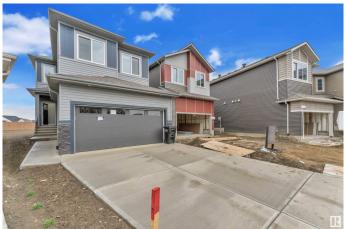

# \$659,000 - 2141 209a Street, Edmonton

MLS® #E4442581

#### \$659,000

5 Bedroom, 3.00 Bathroom, 2,028 sqft Single Family on 0.00 Acres

Stillwater, Edmonton, AB

Welcome to this stunning new build in the highly desirable community of Stillwater, situated on a massive 610 mÂ2 PIE SHAPED LOT. The main floor features a bright OPEN-TO-ABOVE concept with soaring ceilings, a spacious living and dining area, a functional spice kitchen, and a rare main floor bedroom with a full 3-PIECE BATHROOMâ€"ideal for guests or extended family. Upstairs offers FOUR generously sized bedrooms, including a spacious primary suite, two full bathrooms, and a convenient laundry room, along with a bonus room perfect for relaxing or entertaining. With a SEPARATE SIDE ENTERANCE, luxury, space, and long-term valueâ€"just minutes from schools, parks, shopping, and more.