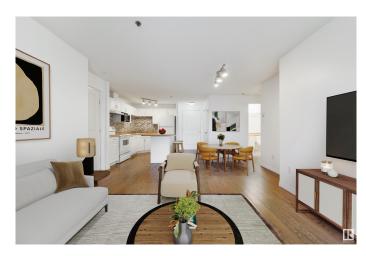

### \$184,900

2 Bedroom, 2.00 Bathroom, 830 sqft Condo / Townhouse on 0.00 Acres

Wild Rose, Edmonton, AB

This bright, freshly painted, 2 bedroom condo is sure to impress! The open concept layout offers the ideal space for hosting. Cook in your spacious kitchen or relax in the large living room which connects to the balcony. The sizable master bedroom flows seamlessly to a walk-through closet and a FULL 4 piece ensuite. On the opposite side of the unit, which is perfect for privacy, you'll find a second bedroom with close proximity to the main 4 piece bathroom. Other bonuses you'll find here are in-suite laundry, an in-suite storage room, assigned parking and a social room. With close access to the Henday and all amenities, you won't want to miss this beautiful home!